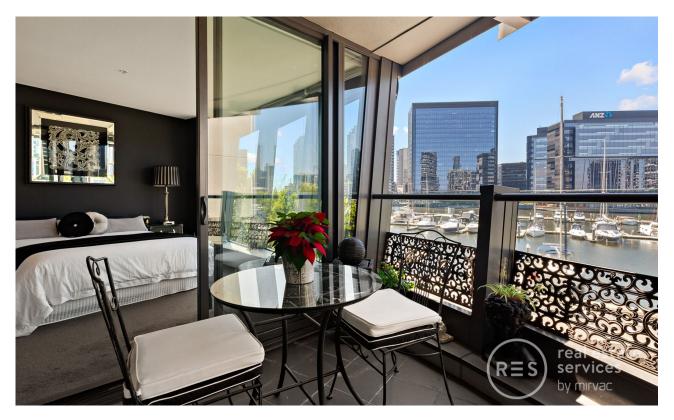

## STUNNING RIVER-FRONT PODIUM GEM

A beautiful apartment delivering incredible indoor and outdoor space set in an enviable riverside location with breathtaking views of the marina and the CBD.

This stellar apartment with 2 bedrooms, 2 bathrooms, 2 carspaces, and 2 balconies, is simply spectacular and located in the boutique podium section of the Yarra's Edge Tower 5 complex.

Boasting a sunny north-east aspect with awe-inspiring views, with the added bonus of security and privacy having only two direct neighbours and the convenience of a lift at the front door.

The home has a particularly spacious open-plan living and dining area, and the kitchen is equipped with granite bench tops, mobile island bench, "Miele" gas cooktop and electric oven, integrated "Fisher & Paykel" dishwasher, and ample cupboards and storage.