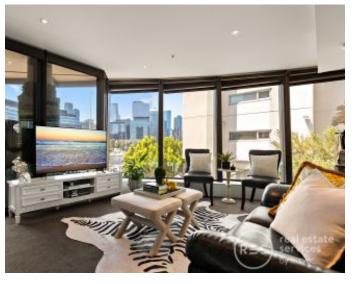

Boasting a sunny north-east aspect with awe-inspiring views, with the added bonus of security and privacy having only two direct neighbours and the convenience of a lift at the front door.

The home has a particularly spacious open-plan living and dining area, and the kitchen is equipped with granite bench tops, mobile island bench, "Miele" gas cooktop and electric oven, integrated "Fisher & Paykel" dishwasher, and ample cupboards and storage.