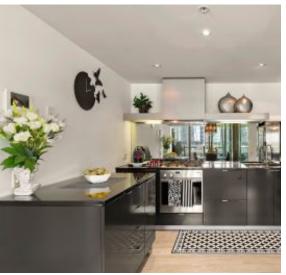

Boasting a sunny north-east aspect with awe-inspiring views, with the added bonus of security and privacy having only two direct neighbours and the convenience of a lift at the front door.

The home has a particularly spacious open-plan living and dining area, and the kitchen is equipped with granite bench tops, mobile island bench, "Miele" gas cooktop and electric oven, integrated "Fisher & Paykel" dishwasher, and ample cupboards and storage.