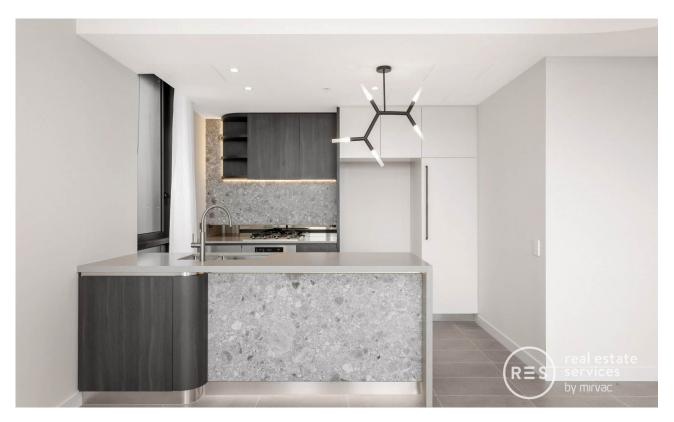

This 10th floor apartment features:

- Two bedrooms with built-in wardrobes
- Functional open-plan living area, tiled, with sheer curtains throughout