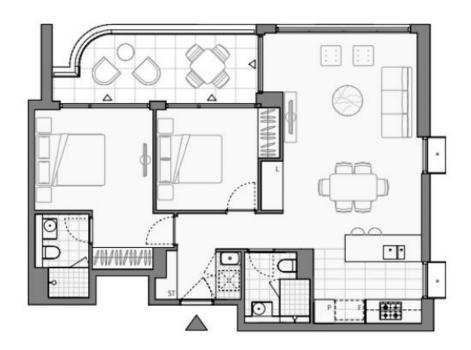

This 10th floor apartment features:

- Two bedrooms with built-in wardrobes
- Functional open-plan living area, tiled, with sheer curtains throughout

## \$1500 per week | Brand new with city views!

Contact: Kevin Tam

Type: Apartment
Date Available: 27/03/2024
https://www.resbymirvac.com

Plans shown are only indicative of layout. Dimensions are approximate.