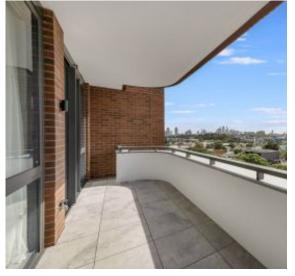

This 10th floor apartment features:

- Two bedrooms with built-in wardrobes
- Functional open-plan living area, tiled, with sheer curtains throughout