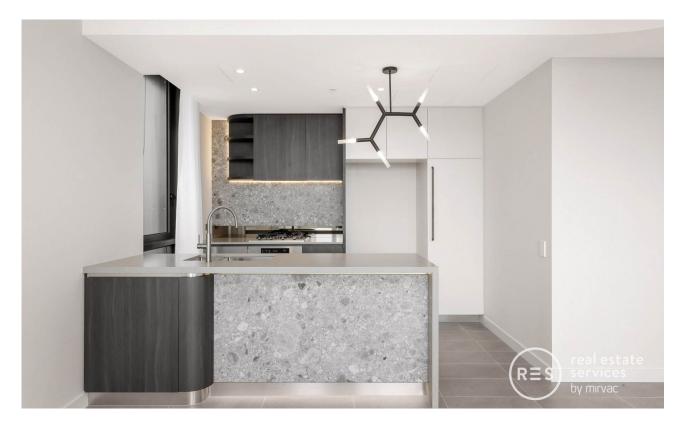

This 10th floor apartment features:

- Two bedrooms with built-in wardrobes
- Functional open-plan living area, tiled, with sheer curtains throughout