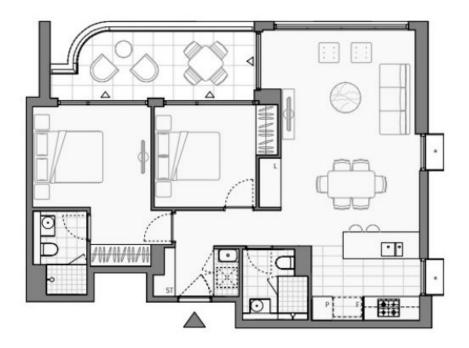

Plans shown are only indicative of layout. Dimensions are approximate.

Zetland, NSW 1005/32 Ebsworth Street