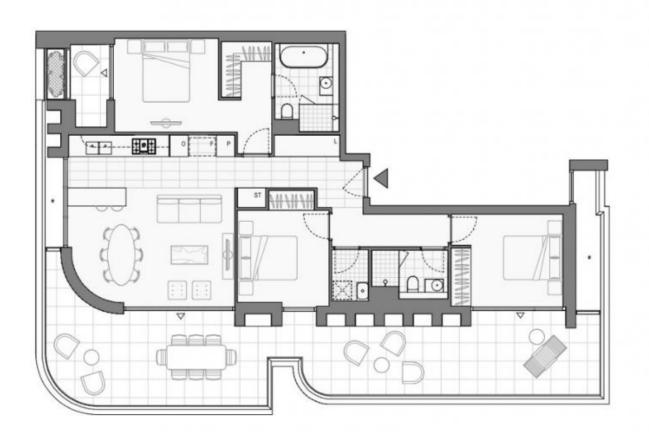

This 146sqm, 11th floor apartment features:

- Three well-appointed bedrooms with built-in wardrobes

## More brand new apartments coming soon!

Contact: Kevin Tam

02 8588 8888 0481 735 222

Type: Apartment
Date Available: 23/03/2024
https://www.resbymirvac.com

Plans shown are only indicative of layout. Dimensions are approximate.