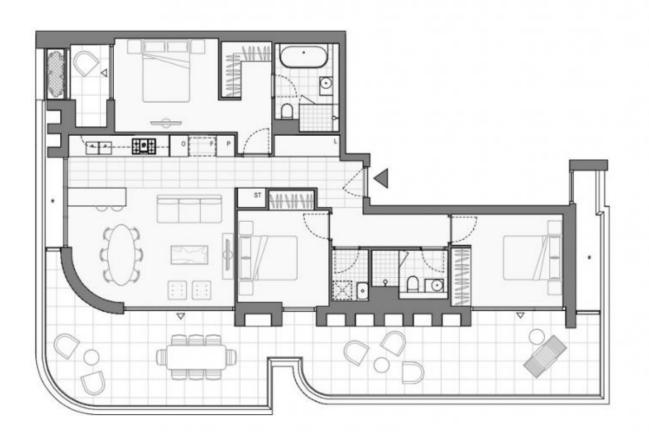

## Designer 3 Bedroom Apartment with Expansive Terrace in Newest Green Square Building, 'Portman House'

Welcome to Portman House by Mirvac

Contemporary meets Art Deco at Portman House. This sophisticated residence offers a haven comfort and calm. Occupying a privileged parkside position at Green Square, it is close to an abundance of places to meet, play, work and learn while being conveniently located between Sydney Airport and the CBD.?

This 146sqm, 11th floor apartment features:

- Three well-appointed bedrooms with built-in wardrobes