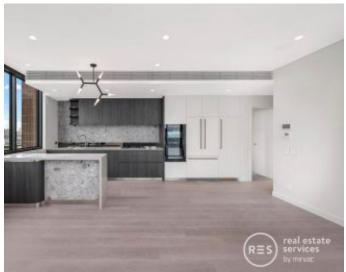

This 146sqm, 11th floor apartment features:

- Three well-appointed bedrooms with built-in wardrobes