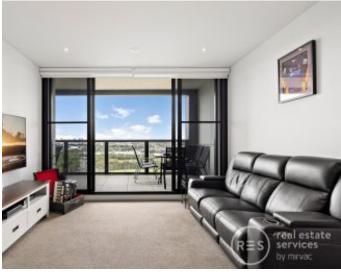

? Open plan kitchen and roomy living/dining space flowing out
? Stone breakfast bar, gas Miele appliances with a dishwasher
? Covered terrace with views over an expanse of lush greenery
? Sizeable bedrooms with built-ins, stylish fully tiled bathrooms