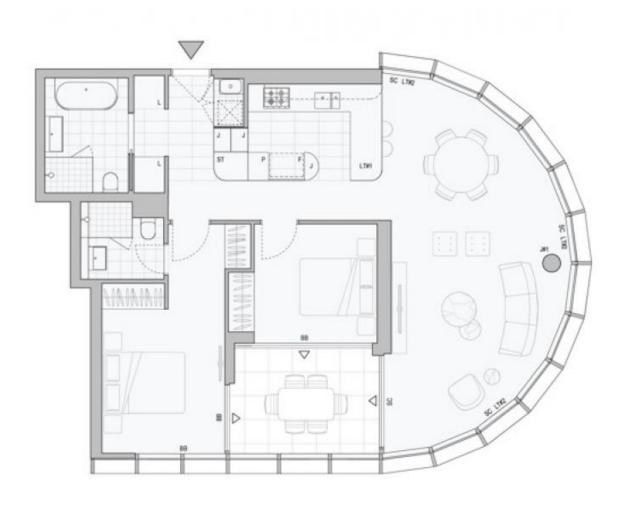

This spacious 104sqm apartment features:

## DEPOSIT TAKEN | First

inspection!

Contact: Kevin Tam

02 8588 8888 0481 735 222

Type: Apartment
Date Available: 06/02/2024
https://www.resbymirvac.com

Plans shown are only indicative of layout. Dimensions are approximate.