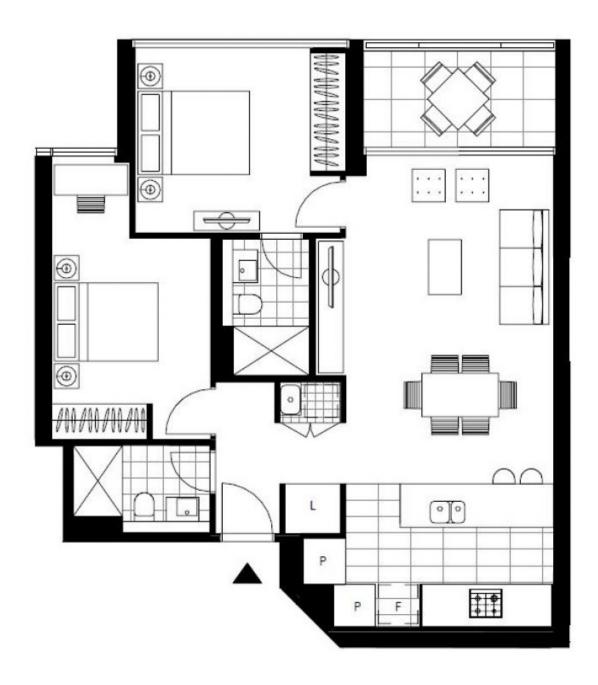

## North Facing 2-Bedroom Apartment with Parking in St Leonards' Square

This 13th floor apartment features:

- Well-appointed bedrooms with floor-to-ceiling built-in wardrobes
- Open-plan living and dining area, with access to balcony
- Contemporary kitchen with stone island benchtop and built-in Miele appliances
- Sleek bathrooms with plenty of vanity storage
- Internal laundry with dryer included
- Secure car space and storage cage included
- Ducted A/C, video intercom and NBN connectivity
- Resident access to the pool, spa, sauna, steam room, cinema room and outdoor terrace

## \$1200 Per Week | Deposit Taken

Contact: Renee Zhang

02 8588 8888 0481 440 088

Type: Apartment
Date Available: 11/03/2024
Bond: \$4800

https://www.resbymirvac.com

Plans shown are only indicative of layout. Dimensions are approximate.