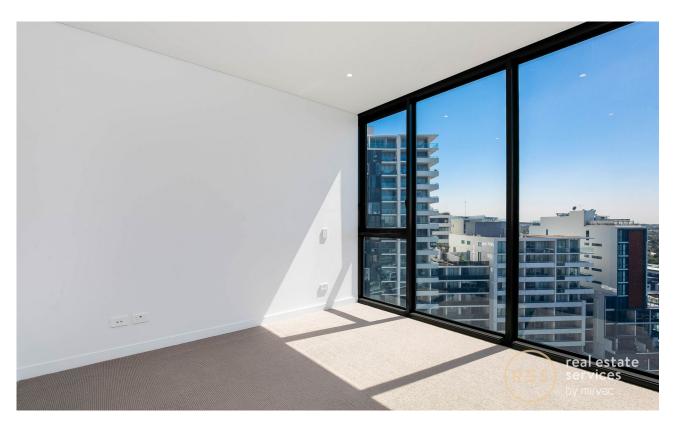

## North Facing 2-Bedroom Apartment with Parking in St Leonards' Square

This 13th floor apartment features:

- Well-appointed bedrooms with floor-to-ceiling built-in wardrobes
- Open-plan living and dining area, with access to balcony
- Contemporary kitchen with stone island benchtop and built-in Miele appliances
- Sleek bathrooms with plenty of vanity storage
- Internal laundry with dryer included
- Secure car space and storage cage included
- Ducted A/C, video intercom and NBN connectivity
- Resident access to the pool, spa, sauna, steam room, cinema room and outdoor terrace