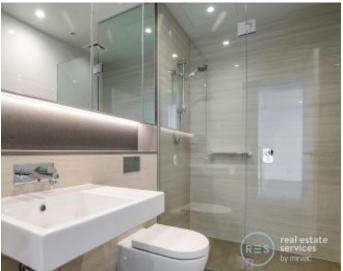

## North Facing 2-Bedroom Apartment with Parking in St Leonards' Square

This 13th floor apartment features:

- Well-appointed bedrooms with floor-to-ceiling built-in wardrobes
- Open-plan living and dining area, with access to balcony
- Contemporary kitchen with stone island benchtop and built-in Miele appliances
- Sleek bathrooms with plenty of vanity storage
- Internal laundry with dryer included
- Secure car space and storage cage included
- Ducted A/C, video intercom and NBN connectivity
- Resident access to the pool, spa, sauna, steam room, cinema room and outdoor terrace