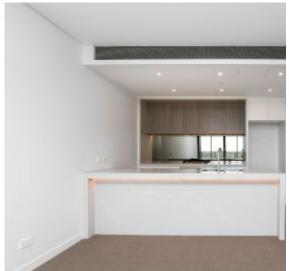

## North Facing 2-Bedroom Apartment with Parking in St Leonards' Square

This 13th floor apartment features:

- Well-appointed bedrooms with floor-to-ceiling built-in wardrobes
- Open-plan living and dining area, with access to balcony
- Contemporary kitchen with stone island benchtop and built-in Miele appliances
- Sleek bathrooms with plenty of vanity storage
- Internal laundry with dryer included
- Secure car space and storage cage included
- Ducted A/C, video intercom and NBN connectivity
- Resident access to the pool, spa, sauna, steam room, cinema room and outdoor terrace