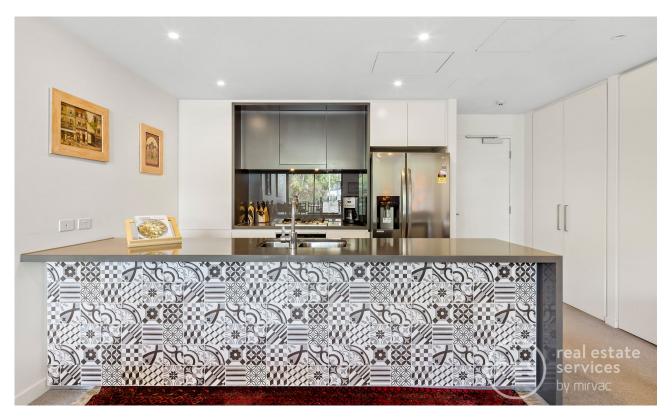

- ? Gourmet open plan kitchen and spacious living/dining room
- ? Stone breakfast bar, gas Miele appliances with a dishwasher
- ? Covered alfresco entertaining terrace for relaxed barbeques
- ? Generous bedrooms with built-in robes, main with an ensuite
- ? Stylish fully tiled bathrooms, bathtub, internal laundry facilities