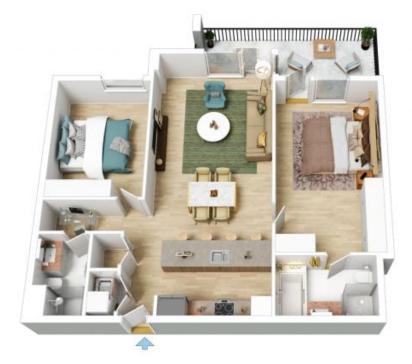

## 2 BED

## **Buyers Guide \$1,450,000**

**Contact:** Emma Symonds 02 8588 8888

0412 660 011

Type: Apartment

Land: 93Square Metres https://www.resbymirvac.com

The floor plan is not to scale; measurements are indicative and in metres. All features included in this 3D plan are for inspiration purposes only.

This is not an exact replica of the property or the position of exterior elements. Plans should not be relied on. Interested parties should make and rely on their own enquiries.

Plans shown are only indicative of layout. Dimensions are approximate.