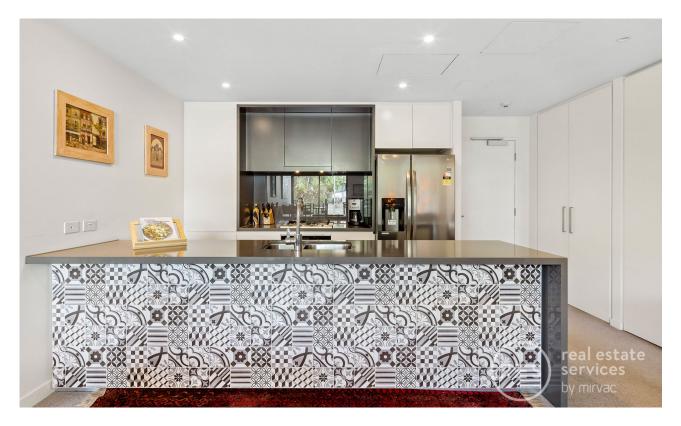

? Gourmet open plan kitchen and spacious living/dining room

- ? Stone breakfast bar, gas Miele appliances with a dishwasher
- ? Covered alfresco entertaining terrace for relaxed barbeques
- ? Generous bedrooms with built-in robes, main with an ensuite
- ? Stylish fully tiled bathrooms, bathtub, internal laundry facilities