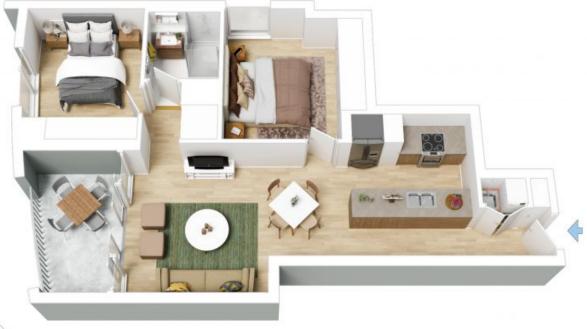

- ? Sumptuous finishes and inclusions, pleasant urban outlooks
- ? Generous living/dining room, covered alfresco entertaining
- ? Stone kitchen, gas stainless steel Miele cooking, dishwasher
- ? Sizeable bedrooms with built-ins, main with terrace access
- ? Stylish bathroom, internal laundry, ducted air conditioning

## Buyers Guide \$950,000

View: Sat, 18 May 2024 @2:00 pm - 2:20 pm

Sat, 25 May 2024 @2:00 pm - 2:20 pm

Contact: Emma Symonds

02 8588 8888 0412 660 011

Type: Apartment https://www.resbymirvac.com

N

The floor plan is not to scale; measurements are indicative and in metres. All features included in this 3D plan are for inspiration purposes only.

This is not an exact replica of the property or the position of exterior elements. Plans should not be relied on. Interested parties should make and rely on their own enquiries.

Plans shown are only indicative of layout. Dimensions are approximate.