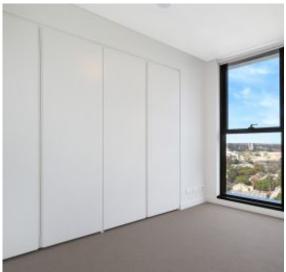

- ? Sumptuous finishes and inclusions, pleasant urban outlooks
- ? Generous living/dining room, covered alfresco entertaining
- ? Stone kitchen, gas stainless steel Miele cooking, dishwasher
- ? Sizeable bedrooms with built-ins, main with terrace access
- ? Stylish bathroom, internal laundry, ducted air conditioning