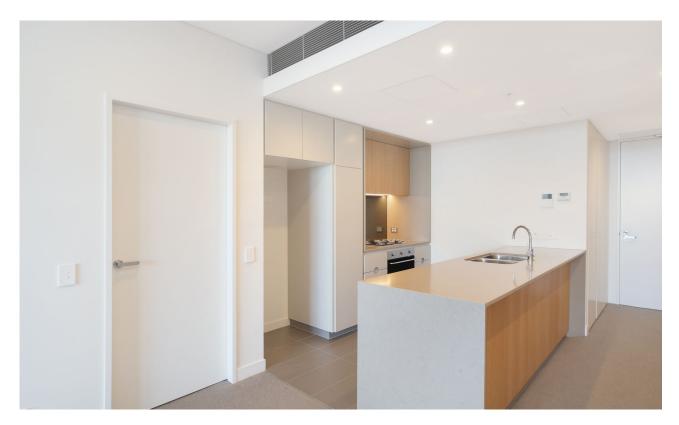

## Contemporary elegance, natural light and convenient locale

Part of an exciting new community 200m to Green Square and central to the cultural and culinary precincts of Waterloo, Alexandria and Rosebery, this apartment promises an effortless modern lifestyle. Stay in and enjoy a sleek in/outdoor design or step out and stroll to shops, supermarkets, cool cafes, great restaurants, bus and rail transport and the new library within 5 minutes.

- ? Sumptuous finishes and inclusions, pleasant urban outlooks
- ? Generous living/dining room, covered alfresco entertaining
- ? Stone kitchen, gas stainless steel Miele cooking, dishwasher
- ? Sizeable bedrooms with built-ins, main with terrace access
- ? Stylish bathroom, internal laundry, ducted air conditioning