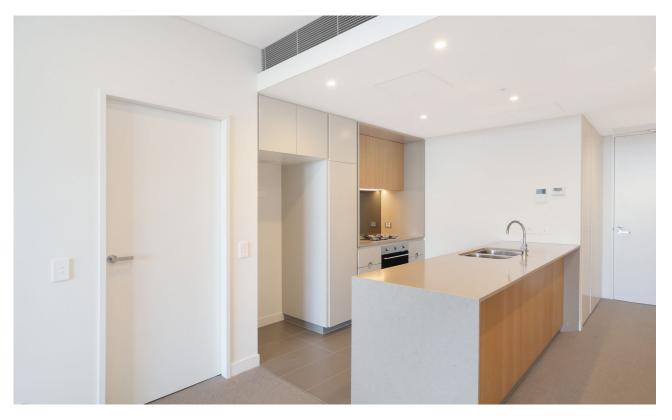

- ? Sumptuous finishes and inclusions, pleasant urban outlooks
- ? Generous living/dining room, covered alfresco entertaining
- ? Stone kitchen, gas stainless steel Miele cooking, dishwasher
- ? Sizeable bedrooms with built-ins, main with terrace access
- ? Stylish bathroom, internal laundry, ducted air conditioning