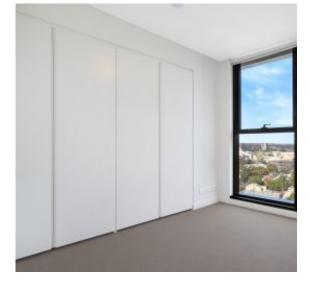

- ? Sumptuous finishes and inclusions, pleasant urban outlooks
- ? Generous living/dining room, covered alfresco entertaining
- ? Stone kitchen, gas stainless steel Miele cooking, dishwasher
- ? Sizeable bedrooms with built-ins, main with terrace access
- ? Stylish bathroom, internal laundry, ducted air conditioning