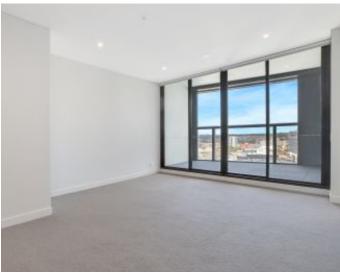

- ? Sumptuous finishes and inclusions, pleasant urban outlooks
- ? Generous living/dining room, covered alfresco entertaining
- ? Stone kitchen, gas stainless steel Miele cooking, dishwasher
- ? Sizeable bedrooms with built-ins, main with terrace access
- ? Stylish bathroom, internal laundry, ducted air conditioning