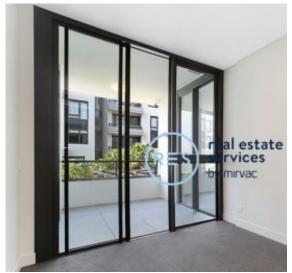

This 2nd floor, 2 bedroom apartment features:

- Generous bedrooms with floor-to-ceiling built-in wardrobes
- Open plan living and dining area, with access to sunny balcony
- Modern island kitchen with stone benchtops and built-in Miele appliances