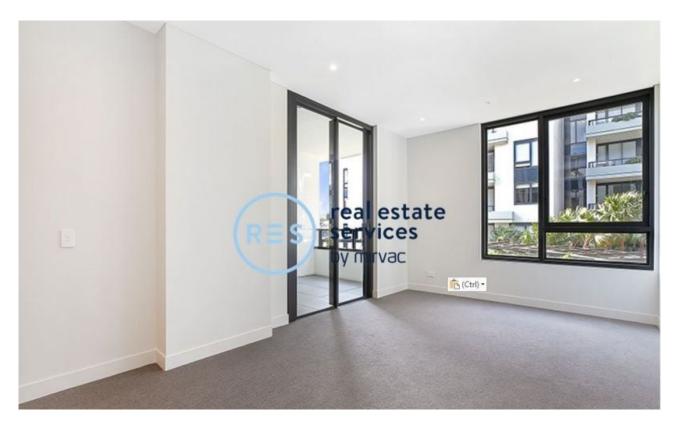

This 2nd floor, 2 bedroom apartment features:

- Generous bedrooms with floor-to-ceiling built-in wardrobes
- Open plan living and dining area, with access to sunny balcony
- Modern island kitchen with stone benchtops and built-in Miele appliances