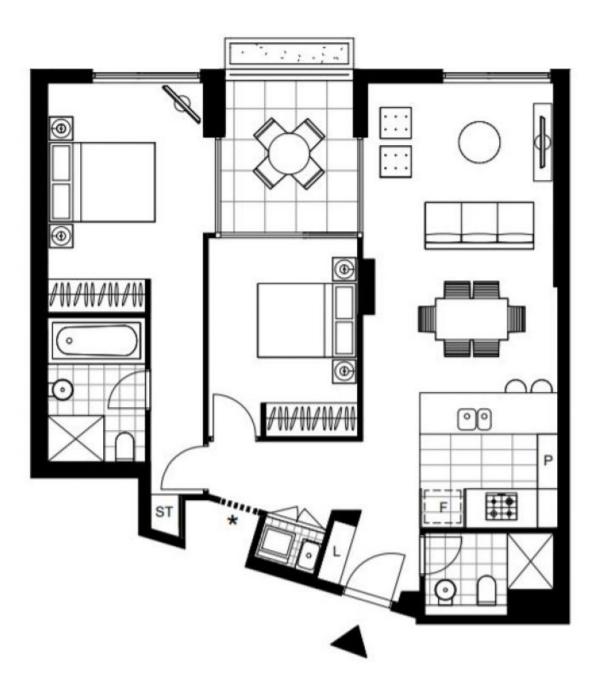

This 2nd floor, 2 bedroom apartment features:

- Generous bedrooms with floor-to-ceiling built-in wardrobes
- Open plan living and dining area, with access to sunny balcony
- Modern island kitchen with stone benchtops and built-in Miele appliances

## \$1,150 per week | Parking

Included!

Contact: Naz Sabzpouri

02 8588 8888 0401 545 440

Type: Apartment
Date Available: 09/02/2024
Bond: \$4600

https://www.resbymirvac.com

Plans shown are only indicative of layout. Dimensions are approximate.