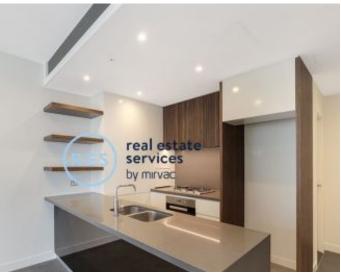

This 2nd floor, 2 bedroom apartment features:

- Generous bedrooms with floor-to-ceiling built-in wardrobes
- Open plan living and dining area, with access to sunny balcony
- Modern island kitchen with stone benchtops and built-in Miele appliances