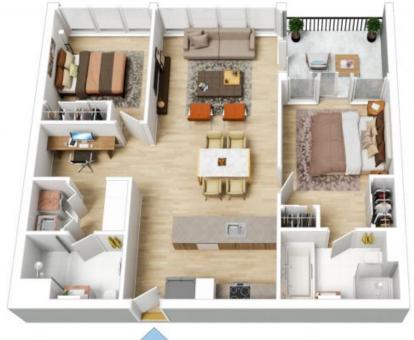

## \$850,000

Council Rates: \$1,600/year (approx)

Contact: Andrew Chen

Type: Apartment
Sold Date: 02/03/2024
https://www.resbymirvac.com

The floor plan is not to scale; measurements are indicative and in metres. All features included in this 3D plan are for inspiration purposes only.

This is not an exact replica of the property or the position of exterior elements. Plans should not be relied on. Interested parties should make and rely on their own enquiries.

Plans shown are only indicative of layout. Dimensions are approximate.