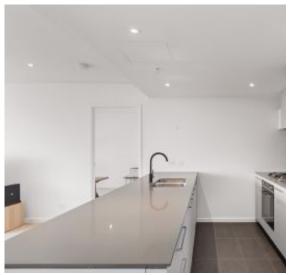

- Young complex in Yarra's Edge, sought by owner-occupiers and investors
- Floor-to-ceiling windows, Balcony access from living zone and master bedroom
- Stone kitchen, breakfast bar, stainless steel Smeg appliances, integrated fridge and freezer