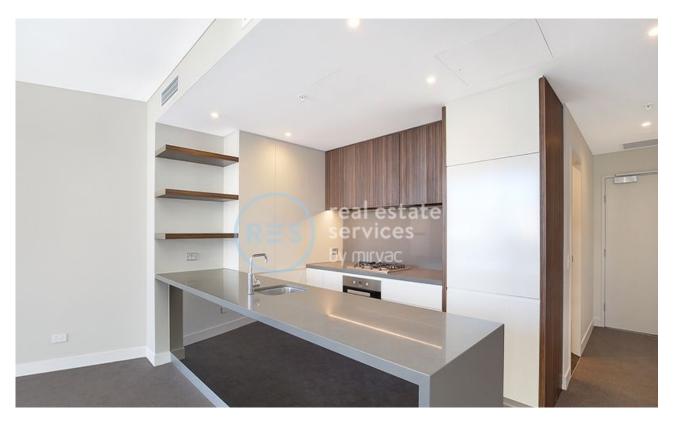

This 67sqm, 5th floor apartment features:

- Generous bedroom with built-in wardrobes
- Open-plan living and dining area flowing to spacious balcony
- Contemporary kitchen with stone island benchtop and Miele appliances