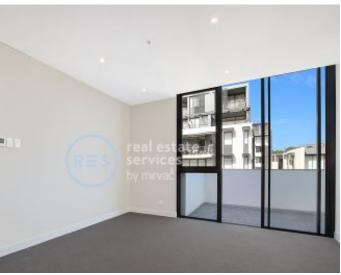

This 67sqm, 5th floor apartment features:

- Generous bedroom with built-in wardrobes
- Open-plan living and dining area flowing to spacious balcony
- Contemporary kitchen with stone island benchtop and Miele appliances