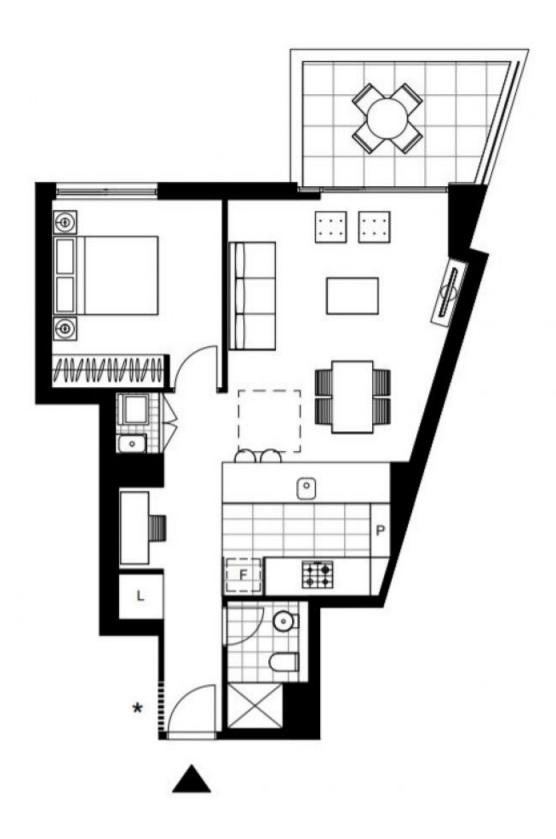

## **Glebe, NSW** 510/1 Cullen Close

## **Spacious & Bright One Bedroom apartment in Mirvac's Harold Park**

Welcome to Harold Park, Glebe's Secret Backyard.

Here in Harold Park you will find yourself in an idyllic parkside location, with only a short walk to Glebe Foreshore. Just meters away, The Tramsheds retail precinct resides featuring cafes, a grocery store, restaurants and a medical centre.

This 67sqm, 5th floor apartment features:

- Generous bedroom with built-in wardrobes
- Open-plan living and dining area flowing to spacious balcony
- Contemporary kitchen with stone island benchtop and Miele appliances