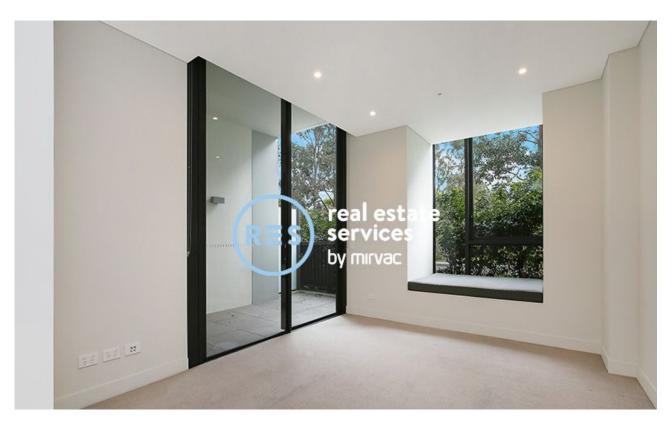

This 62sqm, 1-bedroom apartment features:

- Spacious bedroom with generous built-in wardrobes
- Open-plan living and dining area, leading to the balcony
- Contemporary kitchen with stone benchtop and Miele appliances