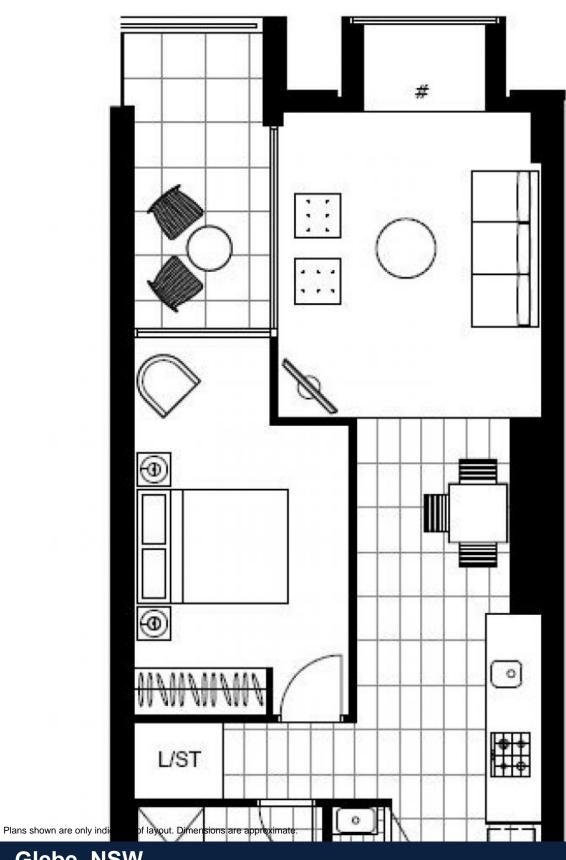

This 62sqm, 1-bedroom apartment features:

- Spacious bedroom with generous built-in wardrobes
- Open-plan living and dining area, leading to the balcony
- Contemporary kitchen with stone benchtop and Miele appliances