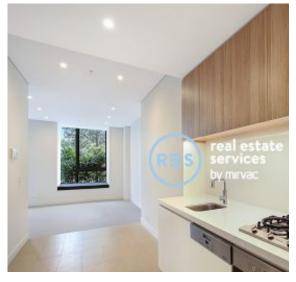

This 62sqm, 1-bedroom apartment features:

- Spacious bedroom with generous built-in wardrobes
- Open-plan living and dining area, leading to the balcony
- Contemporary kitchen with stone benchtop and Miele appliances