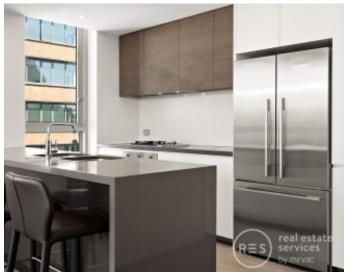

- ? Generous living/dining room, expansive alfresco entertaining
- ? Stone breakfast bar, Miele appliances with gas, dishwasher
- ? Sumptuous finishes and inclusions, pleasant urban outlooks
- ? Sizeable bedrooms with built-ins, main with terrace access
- ? Stylish bathrooms, one with bathtub, internal laundry facilities