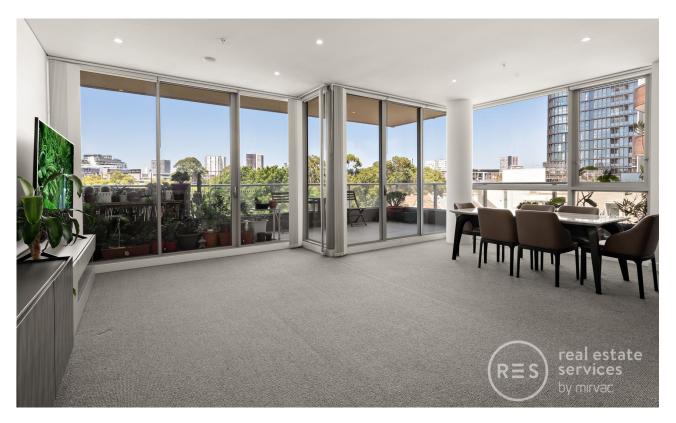

## Impeccable contemporary entertainer in a prized new

With an emphasis on vast open plan indoor/outdoor entertaining, this sanctuary in the city enjoys a sleek minimalist aesthetic, generous proportions and light-filled interiors. It's part of a thriving new community that's only 200m to Green Square and central to the cultural and culinary attractions of Waterloo, Alexandria and Rosebery. Stroll to your choice of parks and recreational facilities within 10 minutes.

- ? Generous living/dining room, expansive alfresco entertaining
- ? Stone breakfast bar, Miele appliances with gas, dishwasher
- ? Sumptuous finishes and inclusions, pleasant urban outlooks
- ? Sizeable bedrooms with built-ins, main with terrace access
- ? Stylish bathrooms, one with bathtub, internal laundry facilities