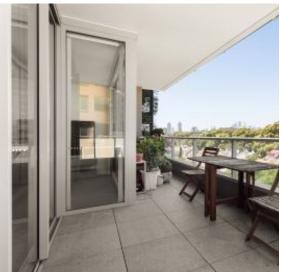

## Impeccable contemporary entertainer in a prized new

With an emphasis on vast open plan indoor/outdoor entertaining, this sanctuary in the city enjoys a sleek minimalist aesthetic, generous proportions and light-filled interiors. It's part of a thriving new community that's only 200m to Green Square and central to the cultural and culinary attractions of Waterloo, Alexandria and Rosebery. Stroll to your choice of parks and recreational facilities within 10 minutes.

- ? Generous living/dining room, expansive alfresco entertaining
- ? Stone breakfast bar, Miele appliances with gas, dishwasher
- ? Sumptuous finishes and inclusions, pleasant urban outlooks
- ? Sizeable bedrooms with built-ins, main with terrace access
- ? Stylish bathrooms, one with bathtub, internal laundry facilities