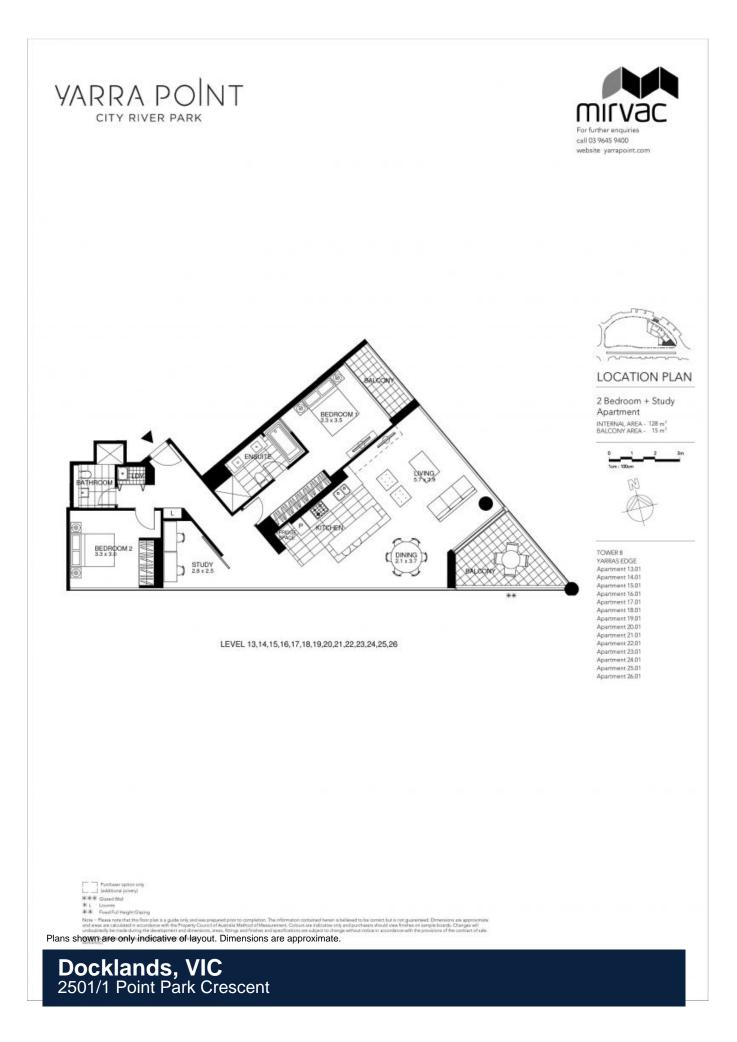

## Docklands, VIC 2501/1 Point Park Crescent

## Highly Sought After Floorplan at Yarra Point/Off Market Sold for a Record Price!

Perfectly placed on the 25th floor of the utterly luxurious Yarra Point complex, and exhibiting some of the most spectacular views of the CBD and Port Phillip Bay from the comfort of your own modern abode, this 2 bedroom + study, 2 bathroom apartment is a genuine Yarras Edge superstar.

We have to start with the views which are stunning to say the least, with full windows and 2 balconies allowing you to enjoy the city, bay, Yarra River, and so much of the best of Melbourne!

Expansive central living and dining zone enjoys the views as well as remote automatic blinds for true convenience

Living and dining has access out to the semi-enclosed main balcony which has both CBD and water vistas. This balcony will be in heavy rotation over the summer months for meals and drinks

| \$1,200,000                 |              |
|-----------------------------|--------------|
| Contact:                    | Andrew Chen  |
|                             | 03 9645 1199 |
|                             | 0490 816 861 |
|                             | Andrew Chen  |
|                             | 03 9645 1199 |
|                             | 0490 816 861 |
| Туре:                       | Apartment    |
| Sold Date:                  | 22/12/2023   |
| https://www.resbymirvac.com |              |