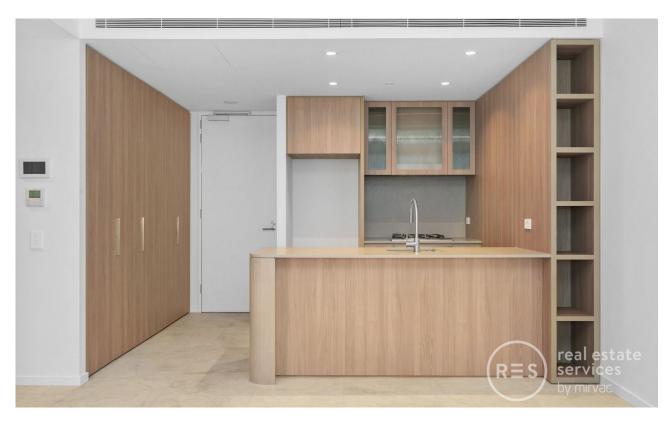

## Apartment Features:

- Open-plan living and dining area
- Expansive balcony perfect for entertaining
- Modern kitchen with stone benchtops and extensive storage
- Generous bedrooms with built-in wardrobes
- Sleek bathrooms
- Internal laundry