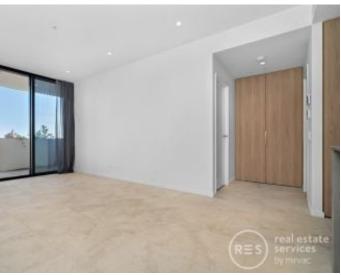

## Apartment Features:

- Open-plan living and dining area
- Expansive balcony perfect for entertaining
- Modern kitchen with stone benchtops and extensive storage
- Generous bedrooms with built-in wardrobes
- Sleek bathrooms
- Internal laundry