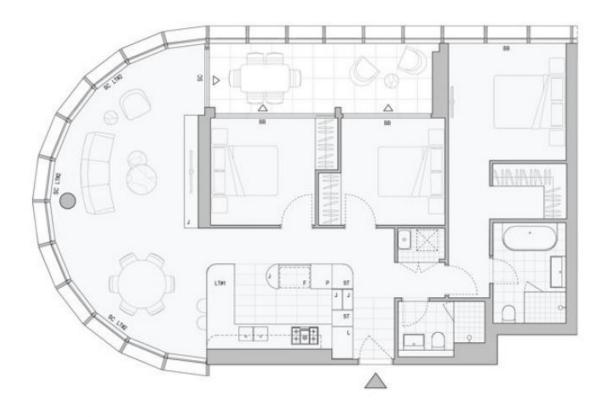

This 119sqm, 13th floor apartment features:

Contact: Kevin Tam

02 8588 8888 0481 735 222

Apartment Type: Date Available: 23/12/2023 https://www.resbymirvac.com

Plans shown are only indicative of layout. Dimensions are approximate.