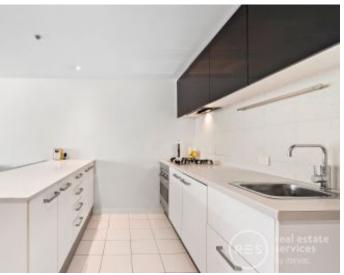

The open plan living room has access to a decent sized balcony for your joy of the river and leafy views, morden kitchen with and stainless steel appliances and a brilliant island bench top allowing multiple configuration options to smartly maximise space with adjacent living and lounge zones. Master bedroom features built in robes and access to full-width balcony, Main bathroom off the hallway boasts designer fittings plus European style laundry for all your needs.