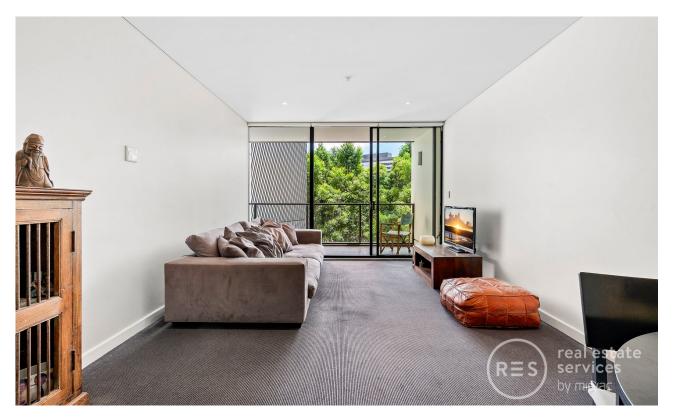

The open plan living room has access to a decent sized balcony for your joy of the river and leafy views, morden kitchen with and stainless steel appliances and a brilliant island bench top allowing multiple configuration options to smartly maximise space with adjacent living and lounge zones. Master bedroom features built in robes and access to full-width balcony, Main bathroom off the hallway boasts designer fittings plus European style laundry for all your needs.