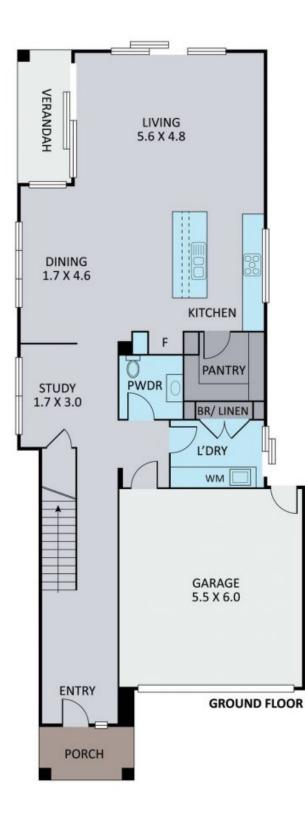

## Exceptional Opportunity Awaits: Luxury Property in Tullamore

Lavishly light-filled and well located on the wide, quiet street of premium estate Tullamore Estate, this luxurious 4-bedroom home delivers 297 sqm contemporary family living to its finest. Enjoy the convenience of walking to Westfield Doncaster, surrounded by nature with 3 parks nearby, and easy access to transportation. Walking through the welcoming spacious hallway of this sleek home, you will be impressed by its flawless timber floorboard and pleasant high ceilings, super-sized double-glazed windows, wide staircase, ample storage, and dual stacker doors extending the dining towards the stunning decked and wrap-around alfresco zone, which offer so much comfortable space for family and friends. And don't forget the lovely study corner that sits right across the powder room and big laundry room with built-in large storage, that could easily be turned into a home office or kids' corner, revealing it yourself for more possibilities for diversified needs. Upstairs provides a spacious living area for the family with a private retreat and another quality fitted study zone. Accompanying this level are the 4 robed generous bedrooms. The huge master bedroom featuring an oversized walk-in-robe and full tiled-up dual vanity ensuite, complemented with overhead shower and recess area, supplemented by a separated toilet. All other bedrooms are served by a resort style family bath with an indulgent

Notable attributes including:

\$2,150,000- 2,250,000 Contact: Joe Qiao 03 9645 1199 0408 288 542 Andrew Chen 03 9645 1199 0490 816 861 Type: House Sold Date: 16/01/2024 https://www.resbymirvac.com

Plans shown are only indicative of layout. Dimensions are approximate.