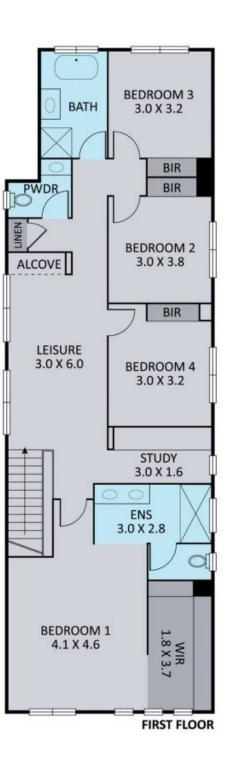

## Exceptional Opportunity Awaits: Luxury Property in Tullamore

Lavishly light-filled and well located on the wide, quiet street of premium estate Tullamore Estate, this luxurious 4-bedroom home delivers 297 sqm contemporary family living to its finest. Enjoy the convenience of walking to Westfield Doncaster, surrounded by nature with 3 parks nearby, and easy access to transportation. Walking through the welcoming spacious hallway of this sleek home, you will be impressed by its flawless timber floorboard and pleasant high ceilings, super-sized double-glazed windows, wide staircase, ample storage, and dual stacker doors extending the dining towards the stunning decked and wrap-around alfresco zone, which offer so much comfortable space for family and friends. And don't forget the lovely study corner that sits right across the powder room and big laundry room with built-in large storage, that could easily be turned into a home office or kids' corner, revealing it yourself for more possibilities for diversified needs. Upstairs provides a spacious living area for the family with a private retreat and another quality fitted study zone. Accompanying this level are the 4 robed generous bedrooms. The huge master bedroom featuring an oversized walk-in-robe and full tiled-up dual vanity ensuite, complemented with overhead shower and recess area, supplemented by a separated toilet. All other bedrooms are served by a resort style family bath with an indulgent

Notable attributes including:

\$2,150,000- 2,250,000 Contact: Joe Qiao 03 9645 1199 0408 288 542 Andrew Chen 03 9645 1199 0490 816 861 Type: House Sold Date: 16/01/2024 https://www.resbymirvac.com

Plans shown are only indicative of layout. Dimensions are approximate.