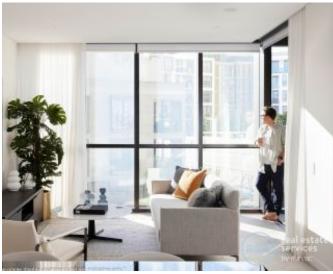

This East facing, 59sqm apartment features:

Plans shown are only indicative of layout. Dimensions are approximate.

Zetland, NSW 203/28 Zetland Avenue