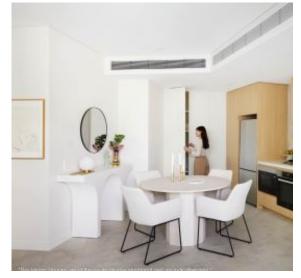

This East facing, 59sqm apartment features:

Plans shown are only indicative of layout. Dimensions are approximate.

Zetland, NSW 203/28 Zetland Avenue