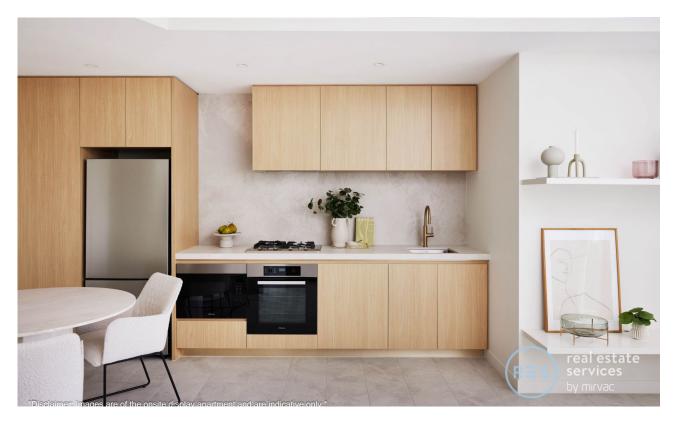

This East facing, 59sqm apartment features:

Plans shown are only indicative of layout. Dimensions are approximate.

Zetland, NSW 203/28 Zetland Avenue