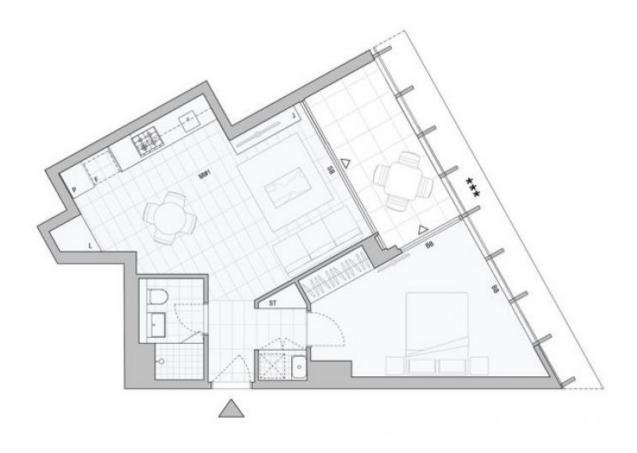

This East facing, 59sqm apartment features:

Plans shown are only indicative of layout. Dimensions are approximate.

Zetland, NSW 203/28 Zetland Avenue