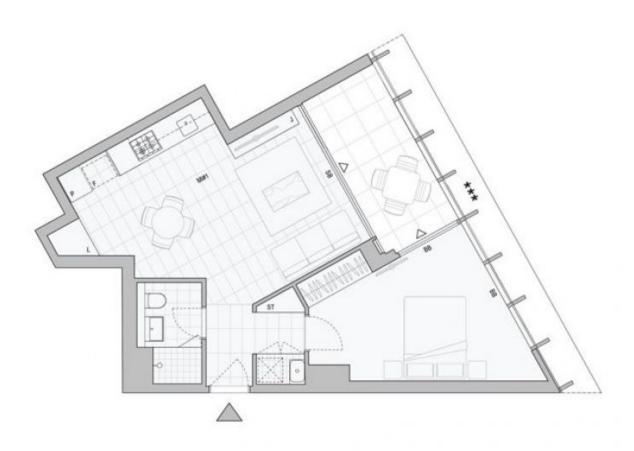

Contact: Kevin Tam

Apartment Type: Date Available: 19/12/2023 https://www.resbymirvac.com

This East facing, 59sqm apartment features:

Plans shown are only indicative of layout. Dimensions are approximate.