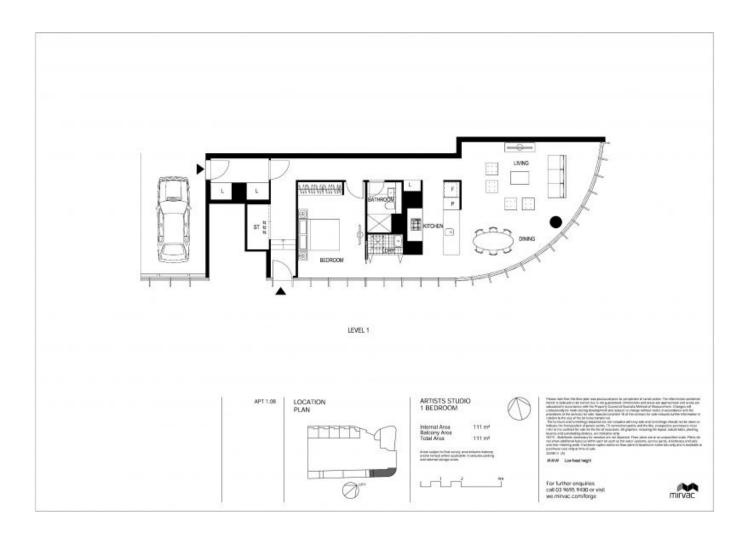

## One Of A Kind Floorplan For Your Luxury Forge Living

This unique, oversized townhouse-like apartment boasts an expansive 111sqm of internal living space to live and entertain in the prestige Forge Apartments at Yarras Edge by Mirvac.

## PROPERTY FEATURES:

- ? Expansive, light-filled open plan living and dining
- ? Centrally located kitchen with island bench and Smeg appliances
- ? Private street entry, plus secure parking with direct apartment access
- ? Oversized bedroom with dual entry and built-in robes
- ? Designer finishes in the bathroom
- ? Expansive storage cupboards, oversized European laundry
- ? Access to the Wharf Club's state-of-the-art health and wellbeing facility with gym, pool and spa

Plans shown are only indicative of layout. Dimensions are approximate.

Docklands, VIC 160 Lorimer Street