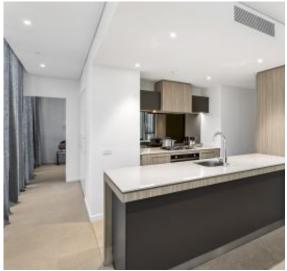

## PROPERTY FEATURES:

- ? Expansive, light-filled open plan living and dining
- ? Centrally located kitchen with island bench and Smeg appliances
- ? Private street entry, plus secure parking with direct apartment access
- ? Oversized bedroom with dual entry and built-in robes
- ? Designer finishes in the bathroom
- ? Expansive storage cupboards, oversized European laundry
- ? Access to the Wharf Club's state-of-the-art health and wellbeing facility with gym, pool and spa