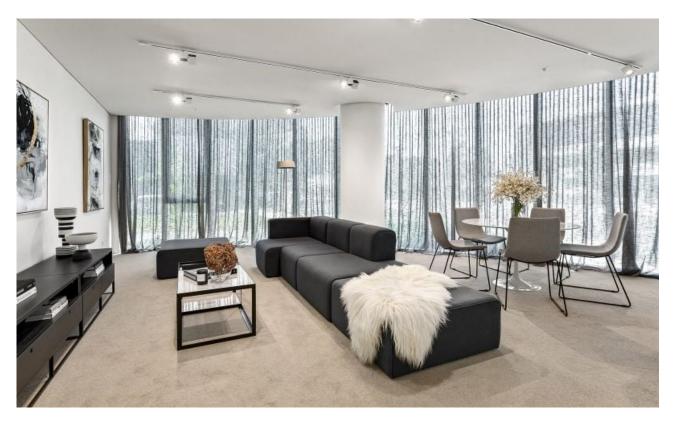

## One Of A Kind Floorplan For Your Luxury Forge Living

This unique, oversized townhouse-like apartment boasts an expansive 111sqm of internal living space to live and entertain in the prestige Forge Apartments at Yarras Edge by Mirvac.

## PROPERTY FEATURES:

- ? Expansive, light-filled open plan living and dining
- ? Centrally located kitchen with island bench and Smeg appliances
- ? Private street entry, plus secure parking with direct apartment access
- ? Oversized bedroom with dual entry and built-in robes
- ? Designer finishes in the bathroom
- ? Expansive storage cupboards, oversized European laundry
- ? Access to the Wharf Club's state-of-the-art health and wellbeing facility with gym, pool and spa