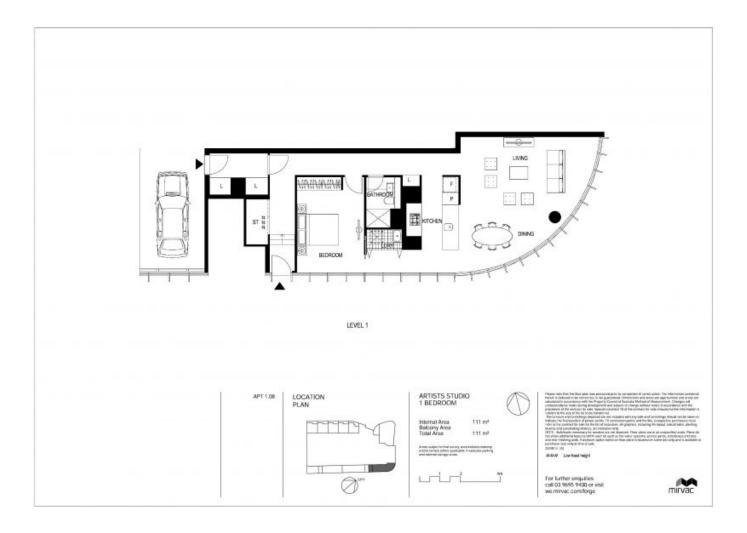

## One Of A Kind Floorplan For Your Luxury Forge Living

This unique, oversized townhouse-like apartment boasts an expansive 111sqm of internal living space to live and entertain in the prestige Forge Apartments at Yarras Edge by Mirvac.

## PROPERTY FEATURES:

- ? Expansive, light-filled open plan living and dining
- ? Centrally located kitchen with island bench and Smeg appliances
- ? Private street entry, plus secure parking with direct apartment access
- ? Oversized bedroom with dual entry and built-in robes
- ? Designer finishes in the bathroom
- ? Expansive storage cupboards, oversized European laundry
- ? Access to the Wharf Club's state-of-the-art health and wellbeing facility with  $\operatorname{\mathsf{gym}}$ ,  $\operatorname{\mathsf{pool}}$  and  $\operatorname{\mathsf{spa}}$