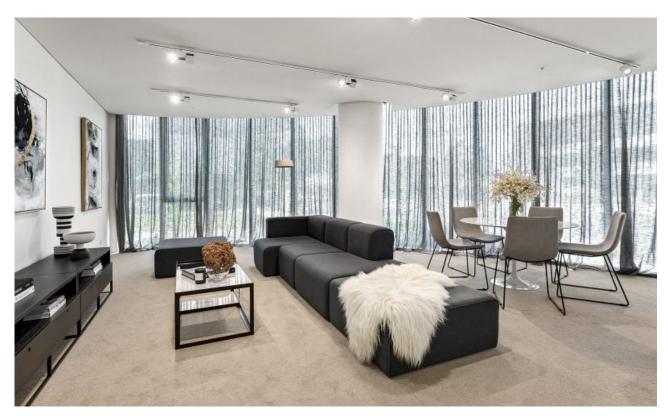

## One Of A Kind Floorplan For Your Luxury Forge Living

This unique, oversized townhouse-like apartment boasts an expansive 111sqm of internal living space to live and entertain in the prestige Forge Apartments at Yarras Edge by Mirvac.

## PROPERTY FEATURES:

- ? Expansive, light-filled open plan living and dining
- ? Centrally located kitchen with island bench and Smeg appliances
- ? Private street entry, plus secure parking with direct apartment access
- ? Oversized bedroom with dual entry and built-in robes
- ? Designer finishes in the bathroom
- ? Expansive storage cupboards, oversized European laundry
- ? Access to the Wharf Club's state-of-the-art health and wellbeing facility with  $\operatorname{\mathsf{gym}}$ ,  $\operatorname{\mathsf{pool}}$  and  $\operatorname{\mathsf{spa}}$