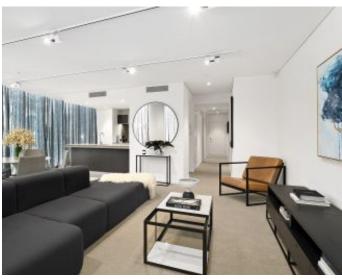

## One Of A Kind Floorplan For Your Luxury Forge Living

This unique, oversized townhouse-like apartment boasts an expansive 111sqm of internal living space to live and entertain in the prestige Forge Apartments at Yarras Edge by Mirvac.

## PROPERTY FEATURES:

- ? Expansive, light-filled open plan living and dining
- ? Centrally located kitchen with island bench and Smeg appliances
- ? Private street entry, plus secure parking with direct apartment access
- ? Oversized bedroom with dual entry and built-in robes
- ? Designer finishes in the bathroom
- ? Expansive storage cupboards, oversized European laundry
- ? Access to the Wharf Club's state-of-the-art health and wellbeing facility with  $\operatorname{\mathsf{gym}}$ ,  $\operatorname{\mathsf{pool}}$  and  $\operatorname{\mathsf{spa}}$