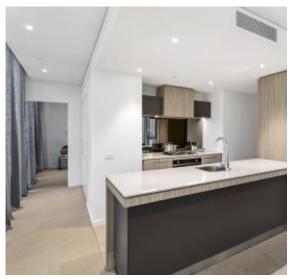

## PROPERTY FEATURES:

- ? Expansive, light-filled open plan living and dining
- ? Centrally located kitchen with island bench and Smeg appliances
- ? Private street entry, plus secure parking with direct apartment access
- ? Oversized bedroom with dual entry and built-in robes
- ? Designer finishes in the bathroom
- ? Expansive storage cupboards, oversized European laundry
- ? Access to the Wharf Club's state-of-the-art health and wellbeing facility with  $\operatorname{\mathsf{gym}}$ ,  $\operatorname{\mathsf{pool}}$  and  $\operatorname{\mathsf{spa}}$