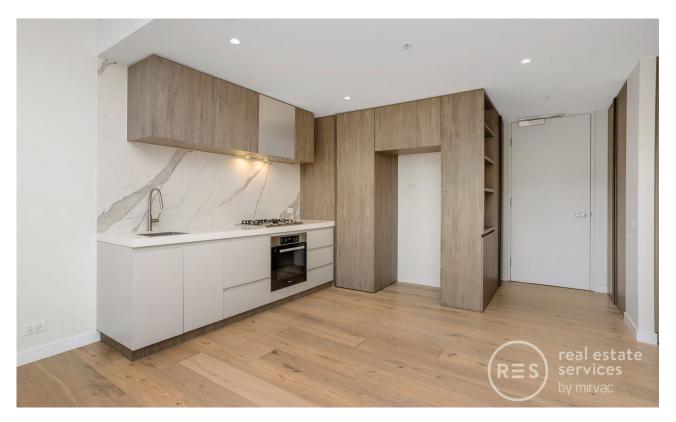

## Spacious 2-bedroom, 2 bathroom apartment

This Phoenix apartment is set to elevate the lifestyle of its residents.

With lush parklands at its doorstep; where style, privacy and timeless design blends with nature, beauty and freedom. Unique, exclusive and limited, this is a lifestyle of distinction.

Apartment features:

Bespoke design, quality construction and finishes

Internal space of 78m2

Large balcony 17m2

Washing machine and dryer included

Floorboards to living/kitchen/halls

Split System air-conditioning/heating to living and both bedrooms