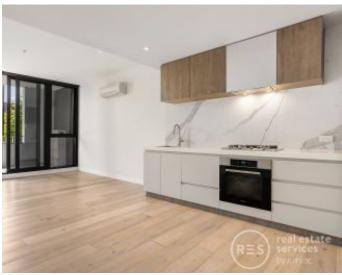

## Spacious 2-bedroom, 2 bathroom apartment

This Phoenix apartment is set to elevate the lifestyle of its residents.

With lush parklands at its doorstep; where style, privacy and timeless design blends with nature, beauty and freedom. Unique, exclusive and limited, this is a lifestyle of distinction.

Apartment features:

Bespoke design, quality construction and finishes

Internal space of 78m2

Large balcony 17m2

Washing machine and dryer included

Floorboards to living/kitchen/halls

Split System air-conditioning/heating to living and both bedrooms