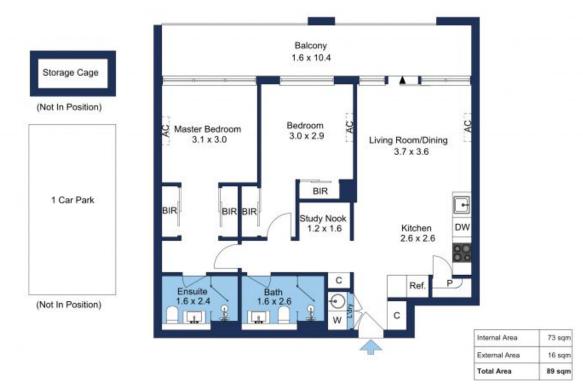

Apartment features:

Bespoke design, quality construction and finishes

Internal space of 78m2

Large balcony 17m2

Washing machine and dryer included

Floorboards to living/kitchen/halls

Split System air-conditioning/heating to living and both bedrooms

## \$700,000

Council Rates: \$293/qtr (approx)

Contact: Joe Qiao

Type: Apartment https://www.resbymirvac.com

N

The floor plan is not to scale; measurements are indicative and in metres. Exterior elements are not in position. Plans should not be relied on. Interested parties should make and rely on their own enquiries.