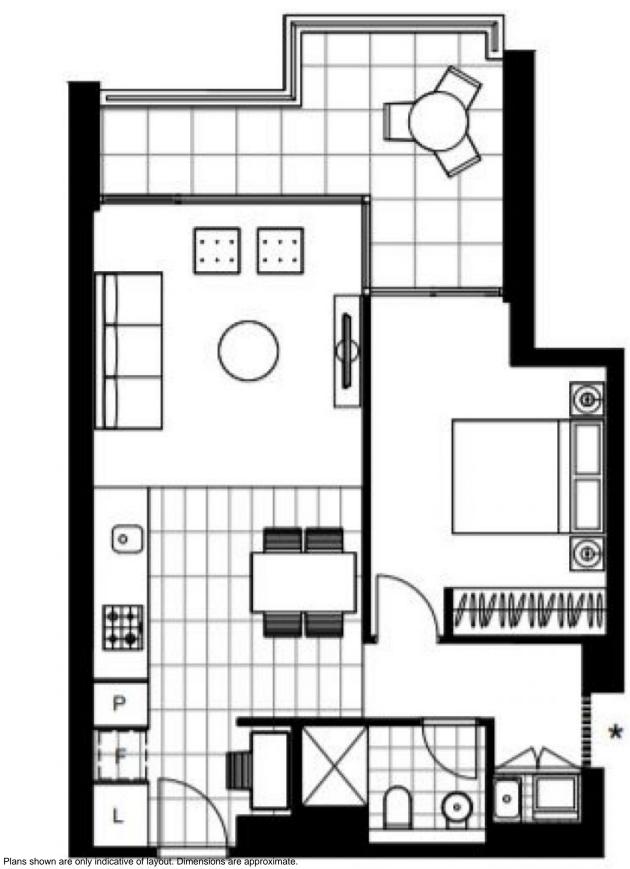

This 64sqm, 2nd floor apartment features:

- Well-appointed bedroom with floor-to-ceiling built-in wardrobe
- Spacious open-plan living and dining area
- Sleek kitchen with stone benchtop and built-in Miele appliances
- Modern bathroom with plenty of generous storage