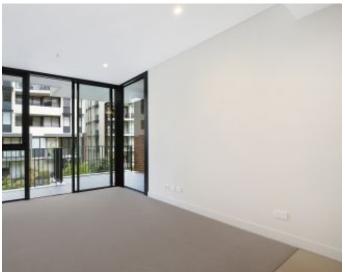

This 64sqm, 2nd floor apartment features:

- Well-appointed bedroom with floor-to-ceiling built-in wardrobe
- Spacious open-plan living and dining area
- Sleek kitchen with stone benchtop and built-in Miele appliances
- Modern bathroom with plenty of generous storage