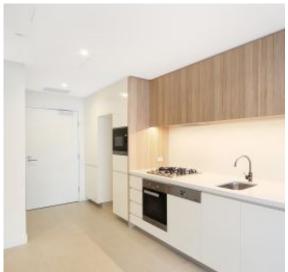

This 64sqm, 2nd floor apartment features:

- Well-appointed bedroom with floor-to-ceiling built-in wardrobe
- Spacious open-plan living and dining area
- Sleek kitchen with stone benchtop and built-in Miele appliances
- Modern bathroom with plenty of generous storage