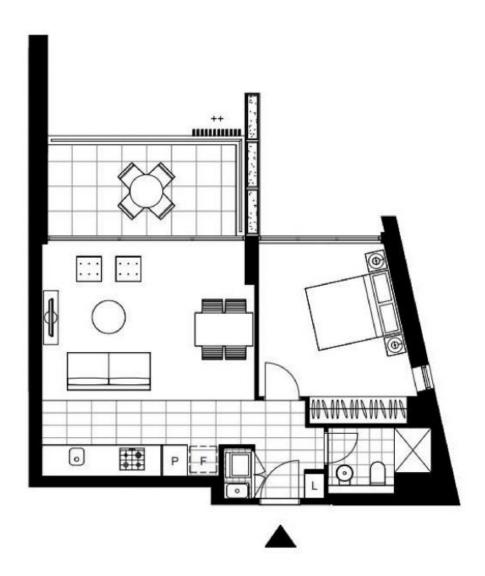

This 61sqm, Level 4 unit offers:

- Large double bedroom with built-in wardrobe
- Modern galley kitchen with Miele appliances
- Living area offering lots of natural-light
- Spacious balcony with views of internal gardens

Plans shown are only indicative of layout. Dimensions are approximate.