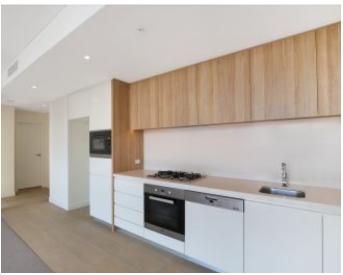

This 61sqm, Level 4 unit offers:

- Large double bedroom with built-in wardrobe
- Modern galley kitchen with Miele appliances
- Living area offering lots of natural-light
- Spacious balcony with views of internal gardens