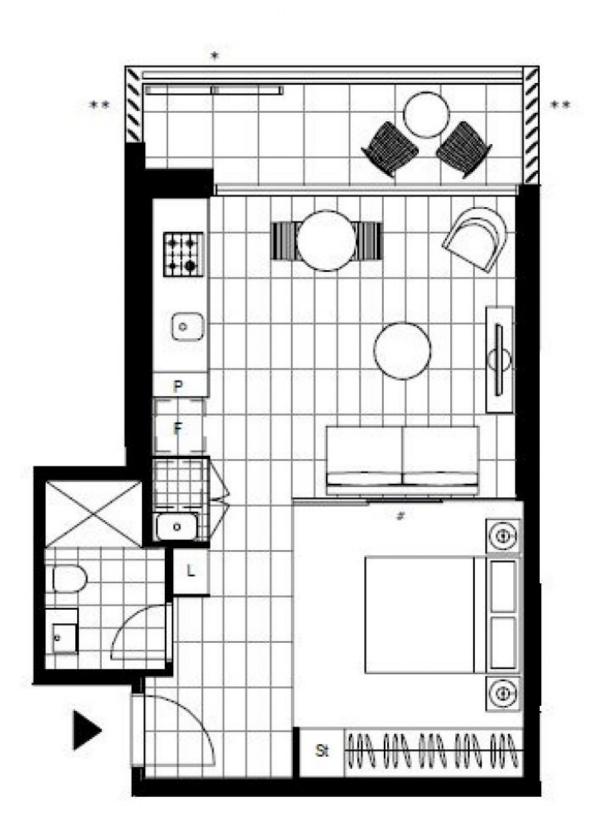

This open plan 1 bedroom apartment features:

- Generous open plan bedroom floor-to-ceiling built-in wardrobes
- Spacious living and dining area, with access to balcony
- Sliding privacy partitions to separate bedroom and living zones