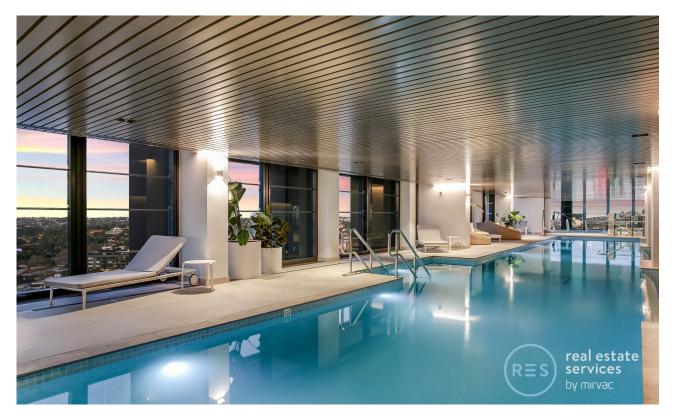

## Harbour Facing Two Bedroom Apartment in Mirvac's St Leonards Square

Welcome to St Leonards Square

Found in the heart of Sydney's Lower North Shore, St Leonards Square features luxury amenities including resident access to a swimming pool, spa, cinema room & gym with concierge service, restaurants, cafes & a grocery store at your doorstep.