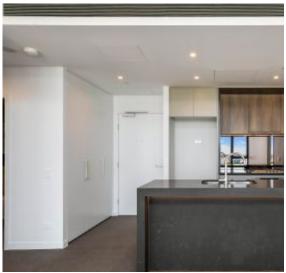

This 89sqm, 15th floor apartment features:

- Well-appointed bedrooms with generous floor-to-ceiling built-in wardrobes
- Open-plan living and dining area, with access to balcony