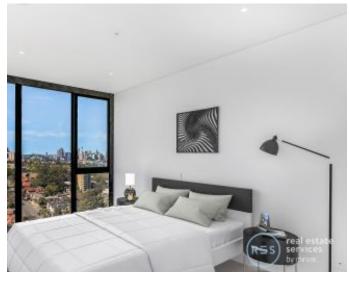

This 89sqm, 15th floor apartment features:

- Well-appointed bedrooms with generous floor-to-ceiling built-in wardrobes
- Open-plan living and dining area, with access to balcony