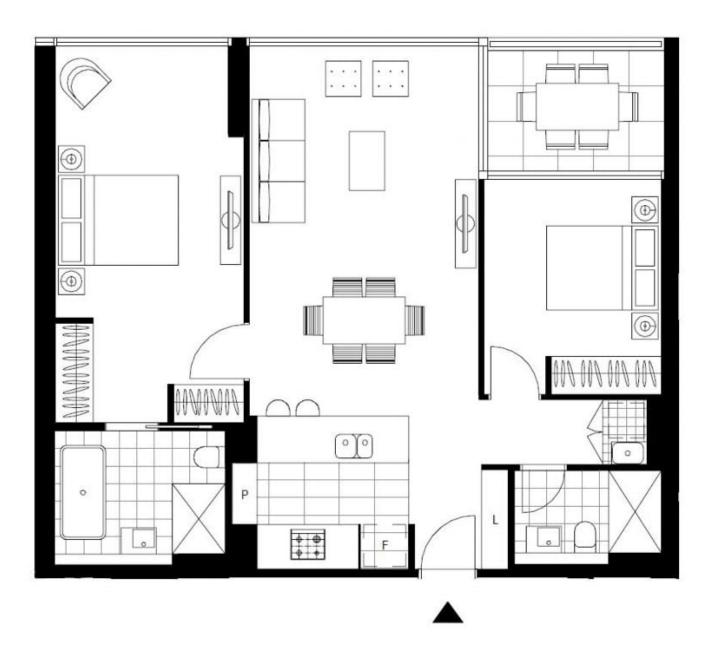

This 89sqm, 15th floor apartment features:

- Well-appointed bedrooms with generous floor-to-ceiling built-in wardrobes
- Open-plan living and dining area, with access to balcony

Plans shown are only indicative of layout. Dimensions are approximate.