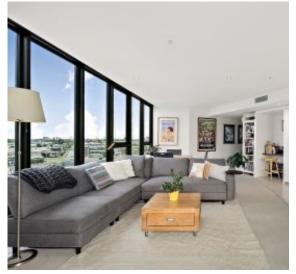

## Waterfront Brilliance in Array Complex

Be swept away by amazing views of Yarra River, Port Philip Bay, the CBD, and Docklands. Overlooking the marina on Yarra's Edge, sits this sumptuous 131 square metre apartment in Mirvac's highly sought-after Array.

- ? Floor to ceiling windows throughout presenting fantastic panoramic views, space, style, quality
- ? Open plan living, dining and kitchen, contemporary home and generous balcony size
- ? Good size cavity for fridge/freezer, Miele dishwasher, cook tops and oven
- ? Large kitchen island bench, smart cupboard space, stone benchtops ? Both bedrooms with brilliant views, master complemented by walk-in-robe and stylish ensuite