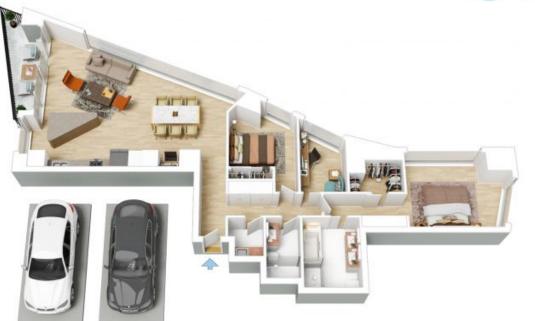

X

The floor plan is not to scale; measurements are indicative and in metres. All features included in this 3D plan are for inspiration purposes only. This is not an exact replica of the property or the position of exterior elements. Plans should not be relied on. Interested parties should make and rely on their own enquiries.

Plans shown are only indicative of layout. Dimensions are approximate.

Docklands, VIC 805/100 Lorimer Street