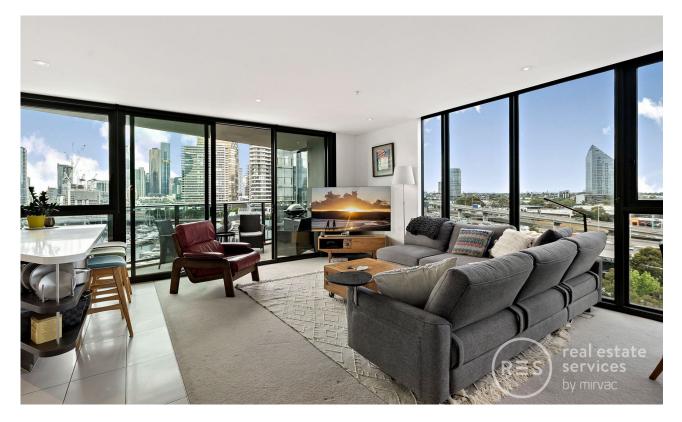

## Waterfront Brilliance in Array Complex

Be swept away by amazing views of Yarra River, Port Philip Bay, the CBD, and Docklands. Overlooking the marina on Yarra's Edge, sits this sumptuous 131 square metre apartment in Mirvac's highly sought-after Array.

- ? Floor to ceiling windows throughout presenting fantastic panoramic views, space, style, quality
- ? Open plan living, dining and kitchen, contemporary home and generous balcony size
- ? Good size cavity for fridge/freezer, Miele dishwasher, cook tops and oven
- ? Large kitchen island bench, smart cupboard space, stone benchtops ? Both bedrooms with brilliant views, master complemented by walk-in-robe and stylish ensuite