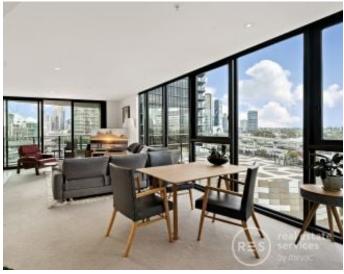

## Waterfront Brilliance in Array Complex

Be swept away by amazing views of Yarra River, Port Philip Bay, the CBD, and Docklands. Overlooking the marina on Yarra's Edge, sits this sumptuous 131 square metre apartment in Mirvac's highly sought-after Array.

- ? Floor to ceiling windows throughout presenting fantastic panoramic views, space, style, quality
- ? Open plan living, dining and kitchen, contemporary home and generous balcony size
- ? Good size cavity for fridge/freezer, Miele dishwasher, cook tops and oven
- ? Large kitchen island bench, smart cupboard space, stone benchtops ? Both bedrooms with brilliant views, master complemented by walk-in-robe and stylish ensuite