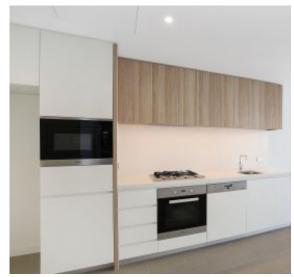

\$780 per week without parking or \$830pw with parking\*

This 5th floor apartment features:

- Spacious bedroom with floor-to-ceiling built-in wardrobes
- Open-plan & functional living and dining area, with access to a generous balcony