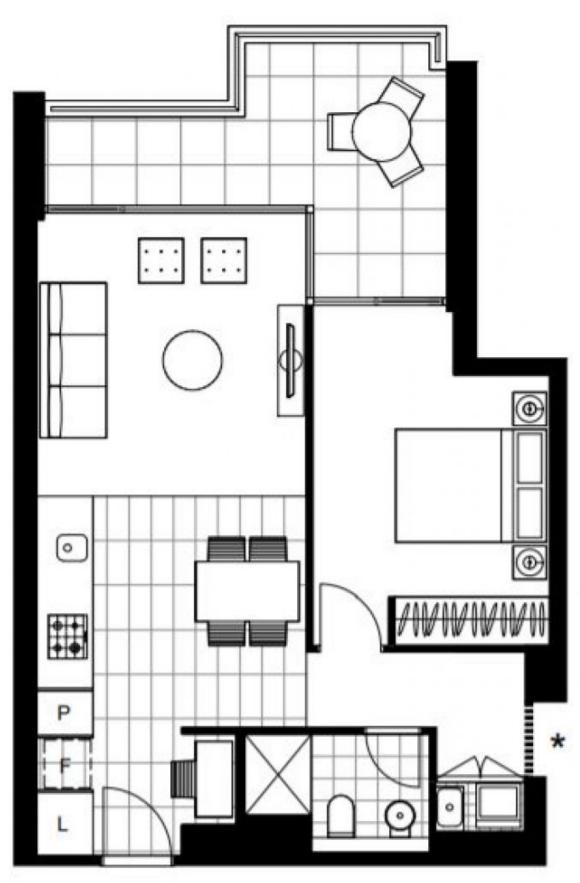

## **Modern 1 Bedroom Apartment in Harold Park**

Welcome to Harold Park, Glebe's Secret Backyard.

Here in Harold Park you will find yourself in an idyllic parkside location, with only a short walk to Glebe Foreshore. Just meters away, The Tramsheds retail precinct resides featuring cafes, a grocery store, restaurants and a medical centre.

\$780 per week without parking or \$830pw with parking\*

This 5th floor apartment features:

- Spacious bedroom with floor-to-ceiling built-in wardrobes
- Open-plan & functional living and dining area, with access to a generous balcony