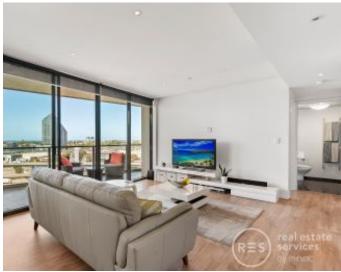

## Spacious 1B Apartment with bay views to begin your Yarra's Edge Living

Situated on the 13th level of the highly sought-after Tower 2 in the wonderful Yarra's Edge, this remarkable one-bedroom apartment offers unparalleled views that demand inspection.

- Open plan living & dining with floorboards throughout

- Spacious bedroom, complete with walk-in robe, double glazed windows and sliding door to balcony

- Renovated gourmet kitchen featuring generous storage space, stainless steel appliances and large island bench
- Expansive outdoor balcony perfect for relaxation and entertaining,
- providing panoramic views across Port Phillip Bay
- Central contemporary bathroom