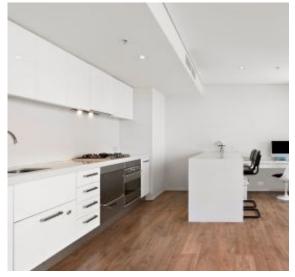

- Open plan living & dining with floorboards throughout

- Spacious bedroom, complete with walk-in robe, double glazed windows and sliding door to balcony

- Renovated gourmet kitchen featuring generous storage space, stainless steel appliances and large island bench
- Expansive outdoor balcony perfect for relaxation and entertaining,
- providing panoramic views across Port Phillip Bay
- Central contemporary bathroom