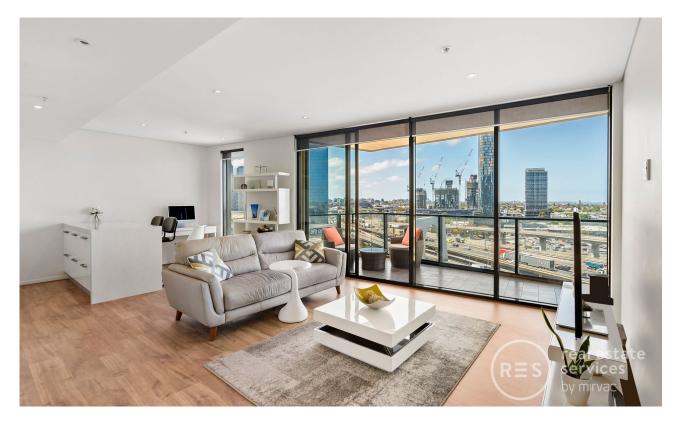

## Spacious 1B Apartment with bay views to begin your Yarra's Edge Living

Situated on the 13th level of the highly sought-after Tower 2 in the wonderful Yarra's Edge, this remarkable one-bedroom apartment offers unparalleled views that demand inspection.

- Open plan living & dining with floorboards throughout

- Spacious bedroom, complete with walk-in robe, double glazed windows and sliding door to balcony

- Renovated gourmet kitchen featuring generous storage space, stainless steel appliances and large island bench
- Expansive outdoor balcony perfect for relaxation and entertaining,
- providing panoramic views across Port Phillip Bay
- Central contemporary bathroom