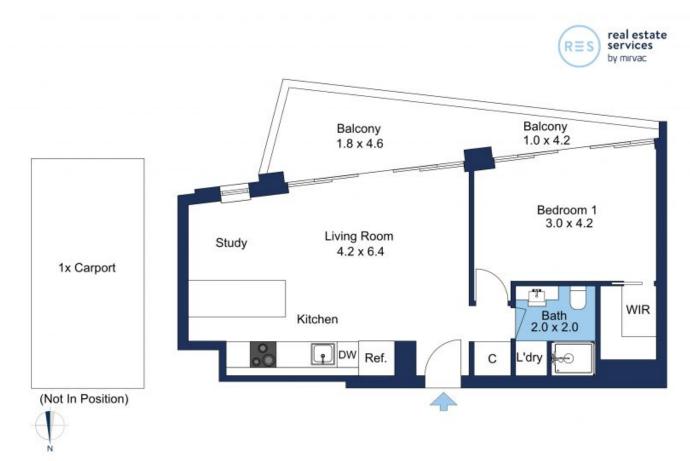

The floor plan is not to scale; measurements are indicative and in metres. Exterior elements are not in position. Plans should not be relied on. Interested parties should make and rely on their own enquiries.

Plans shown are only indicative of layout. Dimensions are approximate.

Docklands, VIC 1308/60 Lorimer Street