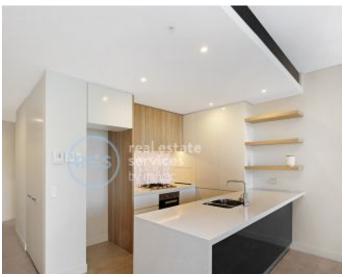

This 118sqm, 4th floor apartment features:

- Spacious bedrooms with generous built-in wardrobes
- Open-plan living and dining area, leading to the balcony
- Contemporary kitchen with island stone benchtop and Miele appliances
- Sleek bathrooms with generous storage, bath in ensuite