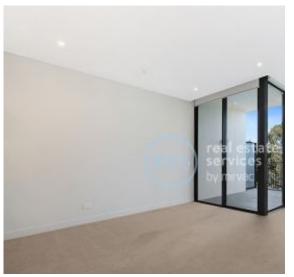

This 118sqm, 4th floor apartment features:

- Spacious bedrooms with generous built-in wardrobes
- Open-plan living and dining area, leading to the balcony
- Contemporary kitchen with island stone benchtop and Miele appliances
- Sleek bathrooms with generous storage, bath in ensuite