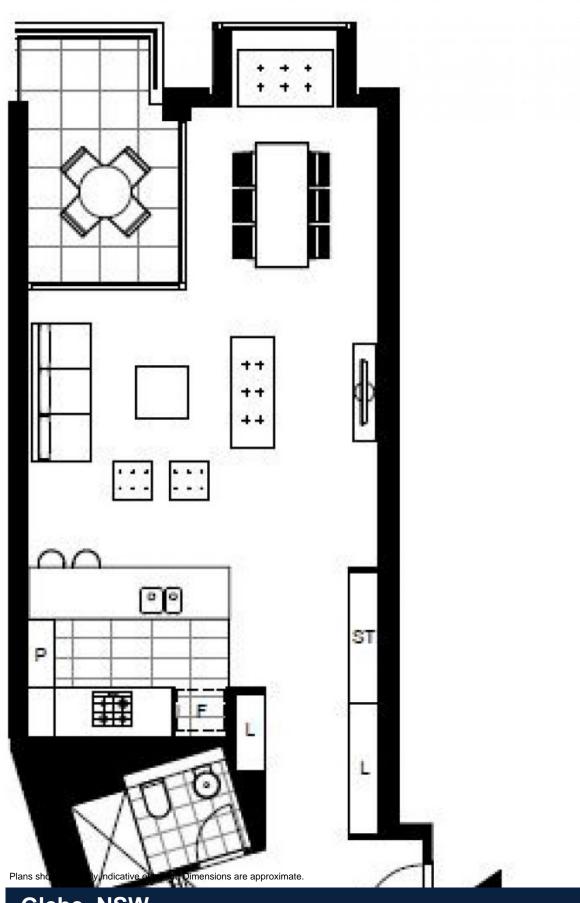

This 118sqm, 4th floor apartment features:

- Spacious bedrooms with generous built-in wardrobes
- Open-plan living and dining area, leading to the balcony
- Contemporary kitchen with island stone benchtop and Miele appliances
- Sleek bathrooms with generous storage, bath in ensuite