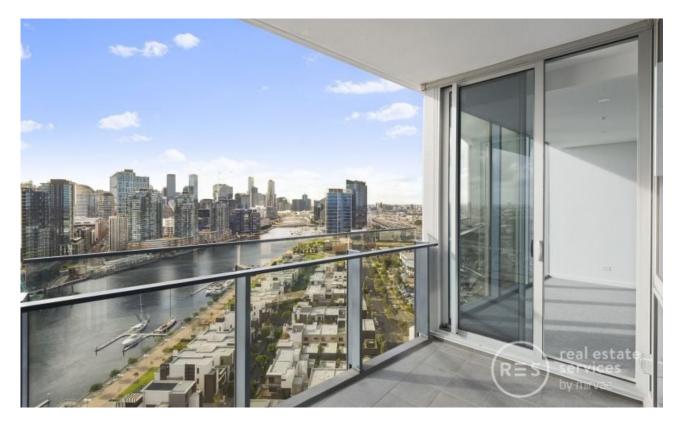

## North-Facing Forge Oasis is a Stylish Standout

With an enviable northerly aspect that allows for truly special views of the memorable city skyline, this two-bedroom with two-bathroom apartment in the Forge complex is one of the best opportunities in the Yarras Edge precinct. With contemporary grace and a considered floorplan which makes the most of the space and views, this 15th floor apartment will have widespread appeal.

Sizeable open lounge and dining, stone kitchen, elegant cabinetry, SMEG appliances

Three access points to the winter garden balcony with panoramic CBD and Yarra River views

Two bedrooms with built-in robes, master with ensuite, floor-to-ceiling windows