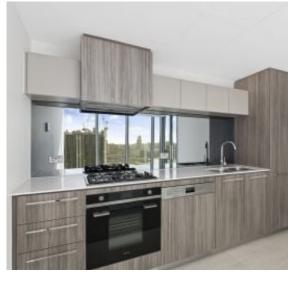

Sizeable open lounge and dining, stone kitchen, elegant cabinetry, SMEG appliances

Three access points to the winter garden balcony with panoramic CBD and Yarra River views

Two bedrooms with built-in robes, master with ensuite, floor-to-ceiling windows