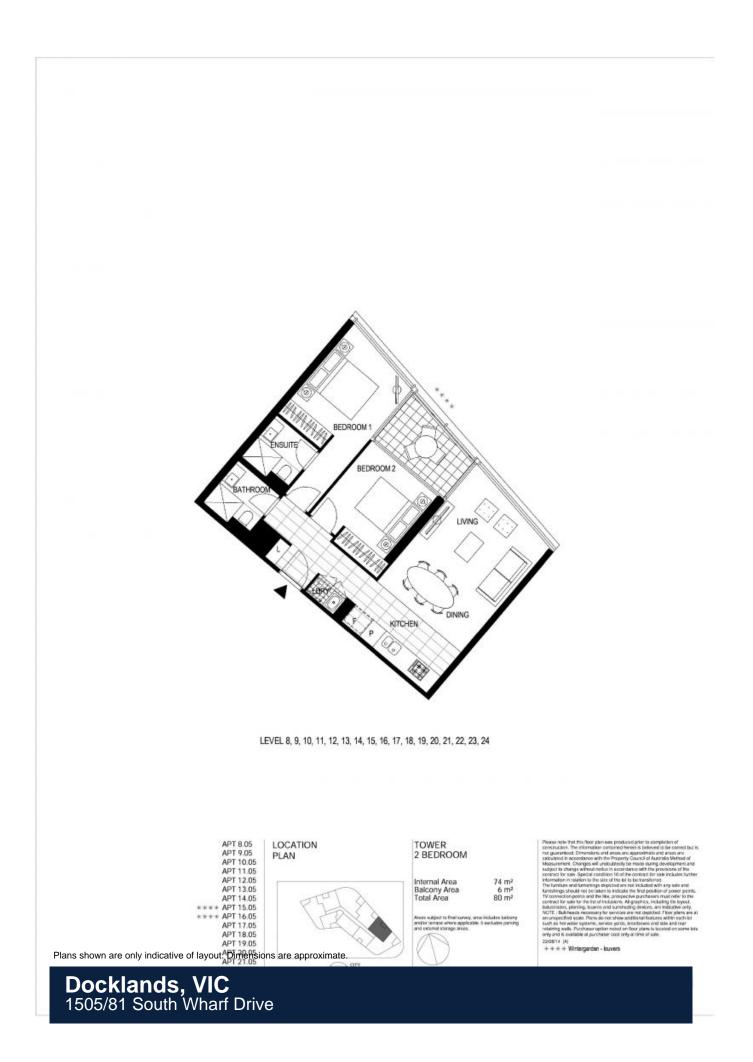

## Docklands, VIC 1505/81 South Wharf Drive

Sizeable open lounge and dining, stone kitchen, elegant cabinetry, SMEG appliances

Three access points to the winter garden balcony with panoramic CBD and Yarra River views

Two bedrooms with built-in robes, master with ensuite, floor-to-ceiling windows