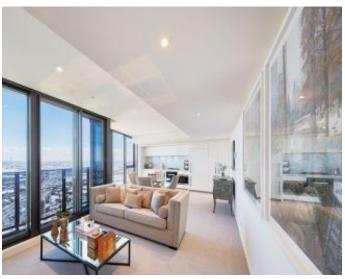

## Affordable & Smart Choice For Your Yarras' Edge Lifestyle/Sold Off Market

Contemporary waterfront-facing 2 bedrooms Mirvac development offering generous living and dining area, and a gourmet kitchen complete with Miele stainless steel appliances.

The panoramic view of the uninterrupted city skyline from a wraparound balcony overlooks all that Docklands has to offer. Occupants can lean back and enjoy a cup of tea on the alfresco balcony. Floor-to-ceiling windows provide a sense of openness and enable natural skylight to flow into the apartment.