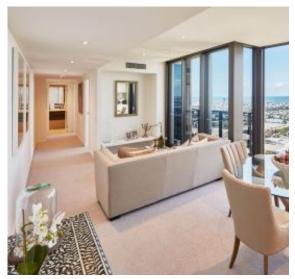

## Affordable & Smart Choice For Your Yarras' Edge Lifestyle/Sold Off Market

Contemporary waterfront-facing 2 bedrooms Mirvac development offering generous living and dining area, and a gourmet kitchen complete with Miele stainless steel appliances.

The panoramic view of the uninterrupted city skyline from a wraparound balcony overlooks all that Docklands has to offer. Occupants can lean back and enjoy a cup of tea on the alfresco balcony. Floor-to-ceiling windows provide a sense of openness and enable natural skylight to flow into the apartment.