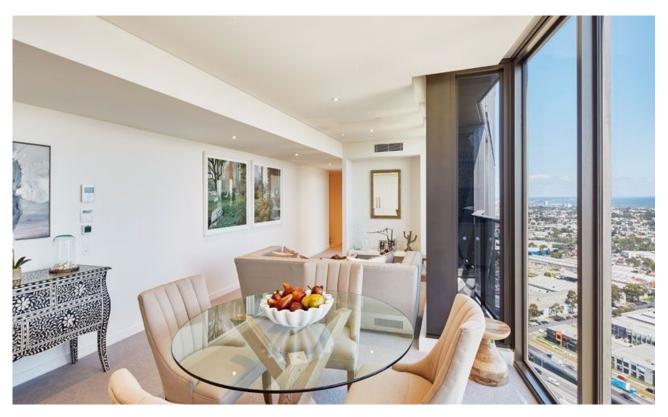

## Affordable & Smart Choice For Your Yarras' Edge Lifestyle/Sold Off Market

Contemporary waterfront-facing 2 bedrooms Mirvac development offering generous living and dining area, and a gourmet kitchen complete with Miele stainless steel appliances.

The panoramic view of the uninterrupted city skyline from a wraparound balcony overlooks all that Docklands has to offer. Occupants can lean back and enjoy a cup of tea on the alfresco balcony. Floor-to-ceiling windows provide a sense of openness and enable natural skylight to flow into the apartment.

Exclusive on-site gym, residence lounge and concierge. Residents also have access to the RekDek boasting an indoor pool, spa and steam room. The apartment offers central heating and cooling system, 1 secure car space and a secure video intercom entry system.