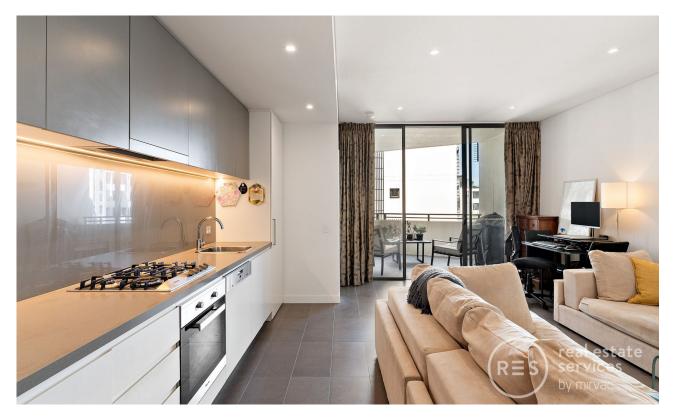

## Elegant modern pad with parking from which to enjoy a coveted lifestyle

Peaceful and private with fresh modern interiors and a vast open plan in/outdoor design, this 54sqm apartment is the perfect base from which to enjoy this harbourside lifestyle address. Enjoy parks and walking tracks at your doorstep and stroll 280m to the vibrant collection of shops, restaurants and amenities at the Tramsheds. Stroll just five minutes further for the light rail, foreshore reserves and playgrounds.

- ? Opulent open plan kitchen and roomy living/dining area
- ? Stone bench tops, stainless steel appliances, gas cook top
- ? Sizeable covered balcony with pleasant local outlooks
- ? Bedroom with built-in robe and direct access to balcony
- ? Fully tiled bathroom, separate internal laundry facilities