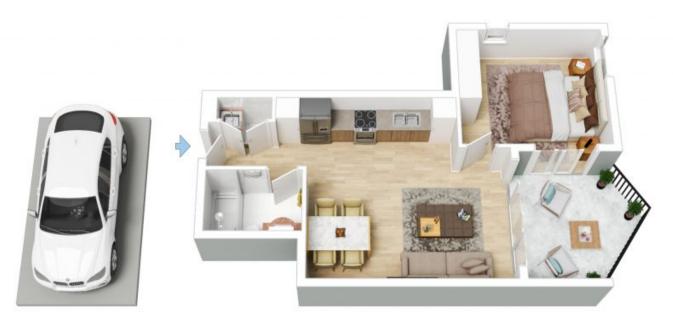

- ? Opulent open plan kitchen and roomy living/dining area
- ? Stone bench tops, stainless steel appliances, gas cook top
- ? Sizeable covered balcony with pleasant local outlooks
- ? Bedroom with built-in robe and direct access to balcony
- ? Fully tiled bathroom, separate internal laundry facilities

\$950,000

Contact: Emma Symonds

02 8588 8888 0412 660 011 Emma Symonds 02 8588 8888 0412 660 011

Type: Apartment
Sold Date: 15/02/2024
https://www.resbymirvac.com

The floor plan is not to scale; measurements are indicative and in metres. All features included in this 3D plan are for inspiration purposes only.

This is not an exact replica of the property or the position of exterior elements. Plans should not be relied on. Interested parties should make and rely on their own enquiries.

Plans shown are only indicative of layout. Dimensions are approximate.