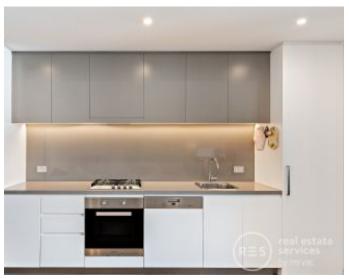

- ? Opulent open plan kitchen and roomy living/dining area
- ? Stone bench tops, stainless steel appliances, gas cook top
- ? Sizeable covered balcony with pleasant local outlooks
- ? Bedroom with built-in robe and direct access to balcony
- ? Fully tiled bathroom, separate internal laundry facilities