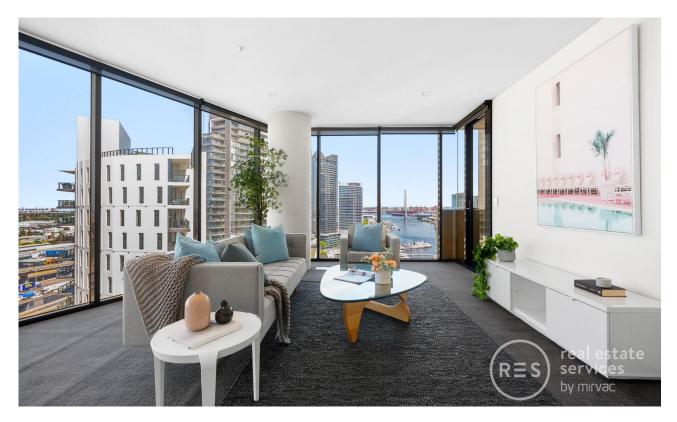

## Incredible Marina & Port Philip Bay views to enjoy From Your Home!

With the breathtaking Yarra River and Port Phillip Bay as your daily backdrop, and delivering a floorplan that places a premium on open and relaxed living, this amazing 2 bedroom Yarra's Edge treasure is an elegant and sophisticated prize.

- ? Enjoy a brilliant corner position which allows for unforgettable bay and river vistas
- ? Open space living & kitchen/dining with premium stainless steel appliances
- ? Bright floor-to-ceiling windows, superb light and views
- ? Both bedrooms with BIR storage, one bedroom has access to a private west-facing balcony