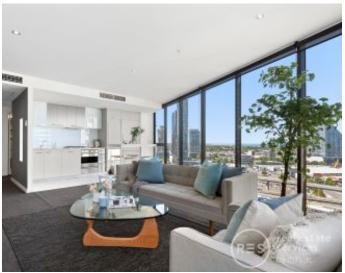

## Incredible Marina & Port Philip Bay views to enjoy From Your Home!

With the breathtaking Yarra River and Port Phillip Bay as your daily backdrop, and delivering a floorplan that places a premium on open and relaxed living, this amazing 2 bedroom Yarra's Edge treasure is an elegant and sophisticated prize.

- ? Enjoy a brilliant corner position which allows for unforgettable bay and river vistas
- ? Open space living & kitchen/dining with premium stainless steel appliances
- ? Bright floor-to-ceiling windows, superb light and views
- ? Both bedrooms with BIR storage, one bedroom has access to a private west-facing balcony