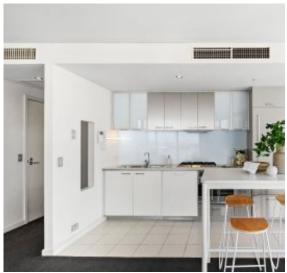

- ? Enjoy a brilliant corner position which allows for unforgettable bay and river vistas
- ? Open space living & kitchen/dining with premium stainless steel appliances
- ? Bright floor-to-ceiling windows, superb light and views
- ? Both bedrooms with BIR storage, one bedroom has access to a private west-facing balcony