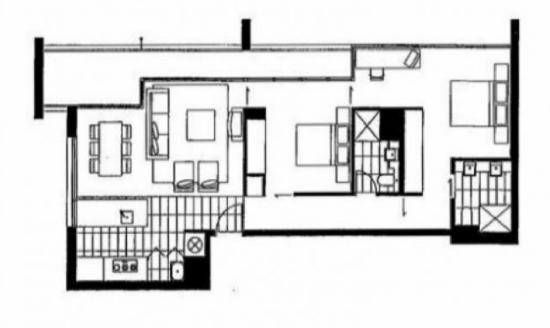

Using 3.5 x 3.8 Diring 2.3 x 3.0 Bedroom 1 3.1 x 3.6 Plus Robe Bedroom 2 3.0 x 3.7 Plus Robe Please note that this floor plan is a guide only. The information contained herein is not guaranteed. Dimensions are approximate. Prospect purchasers must rely on their own enquiries.

Plans shown are only indicative of layout. Dimensions are approximate.

**Docklands, VIC** 301/86 River Esplanade