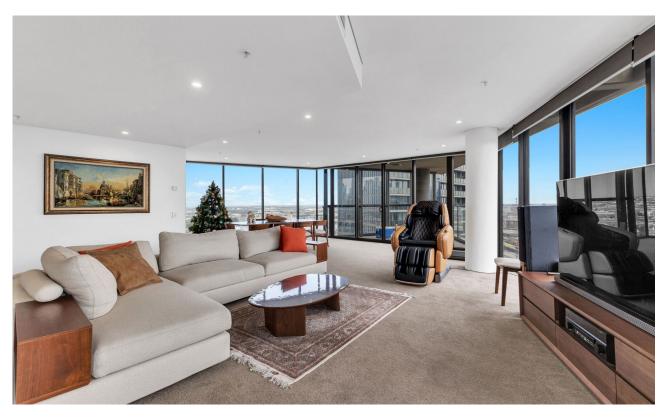

## Spectacular Views from Luxurious Subpenthouse Tower 5 at Yarras Edge

Feel like you're living the lavish penthouse lifestyle in the brilliant Yarra's Edge precinct with this phenomenal 3 bedroom, 2 bathroom 31st floor Docklands stunner.

With an abundance of space and marvelous views of Melbourne's CBD best enjoyed from the generous balcony, this unforgettable pad shows off with an open lounge and dining hub with all the room you could ever need, while the gourmet kitchen is a treat for those who love to cook with a stone island bench, superb storage, and premium SS appliances.