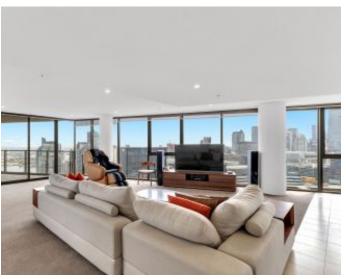

## Spectacular Views from Luxurious Subpenthouse Tower 5 at Yarras Edge

Feel like you're living the lavish penthouse lifestyle in the brilliant Yarra's Edge precinct with this phenomenal 3 bedroom, 2 bathroom 31st floor Docklands stunner.

With an abundance of space and marvelous views of Melbourne's CBD best enjoyed from the generous balcony, this unforgettable pad shows off with an open lounge and dining hub with all the room you could ever need, while the gourmet kitchen is a treat for those who love to cook with a stone island bench, superb storage, and premium SS appliances.