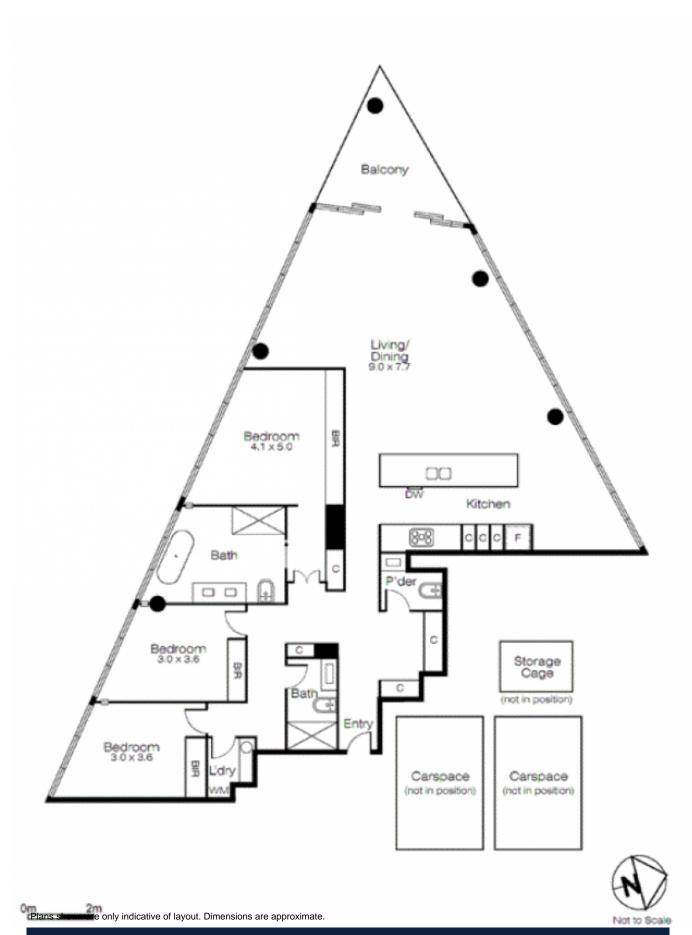

## Spectacular Views from Luxurious Subpenthouse Tower 5 at Yarras Edge

Feel like you're living the lavish penthouse lifestyle in the brilliant Yarra's Edge precinct with this phenomenal 3 bedroom, 2 bathroom 31st floor Docklands stunner.

With an abundance of space and marvelous views of Melbourne's CBD best enjoyed from the generous balcony, this unforgettable pad shows off with an open lounge and dining hub with all the room you could ever need, while the gourmet kitchen is a treat for those who love to cook with a stone island bench, superb storage, and premium SS appliances.

The master bedroom has an immaculate ensuite with 'His' and 'Hers' vanity basins and a freestanding bath, while the other bedrooms neighbor the gorgeous main bathroom with powder room. Other extras include a laundry, central heat/cool, intercom, storage cage, 2 secure car spaces, and access to Rekdek with pool, spa, sauna, steam room, and gym.