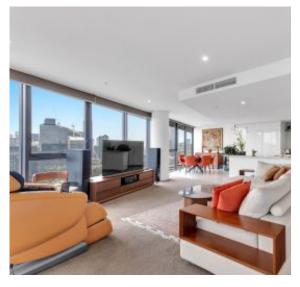

## Spectacular Views from Luxurious Subpenthouse Tower 5 at Yarras Edge

Feel like you're living the lavish penthouse lifestyle in the brilliant Yarra's Edge precinct with this phenomenal 3 bedroom, 2 bathroom 31st floor Docklands stunner.

With an abundance of space and marvelous views of Melbourne's CBD best enjoyed from the generous balcony, this unforgettable pad shows off with an open lounge and dining hub with all the room you could ever need, while the gourmet kitchen is a treat for those who love to cook with a stone island bench, superb storage, and premium SS appliances.