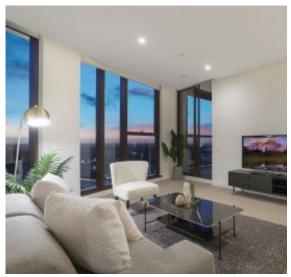

## Stylish sky-home at a cosmopolitan address near Green Square

Boasting a southerly aspect and soaking in the sunshine via its floor-to-ceiling windows, this apartment is a sleek and stylish sky-home. It enjoys pleasant urban outlooks from its 24th floor position while offering a roomy indoor / outdoor design. A popular city-fringe lifestyle, it encourages an active social life ideal for those who love shopping, dining and cultural activities.

- ? Spacious living/dining room flowing to a covered balcony
- ? Stone kitchen, gas stainless steel Miele cooking appliances
- ? Generous bedrooms with built-in robes, fully tiled bathrooms
- ? Internal laundry, ducted air conditioning, security entrance
- ? Security entrance, secure underground parking, lift access