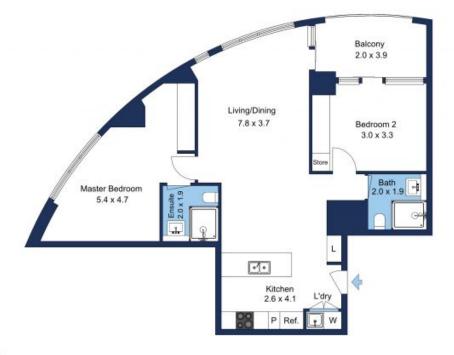

- ? Spacious living/dining room flowing to a covered balcony
- ? Stone kitchen, gas stainless steel Miele cooking appliances
- ? Generous bedrooms with built-in robes, fully tiled bathrooms
- ? Internal laundry, ducted air conditioning, security entrance
- ? Security entrance, secure underground parking, lift access

\$1,350,000

Contact: Emma Symonds

02 8588 8888 0412 660 011

Type: Apartment
Sold Date: 14/03/2024
Land: 107Square Metres
https://www.resbymirvac.com

The floor plan is not to scale; measurements are indicative and in metres. Exterior elements are not in position. Plans should not be relied on. Interested parties should make and rely on their own enquiries.