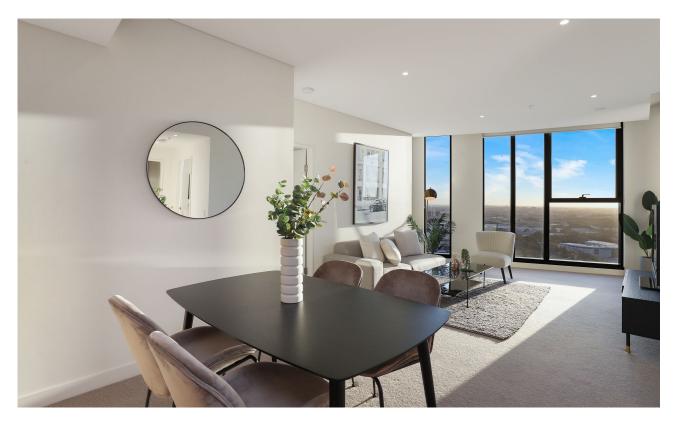

## Stylish sky-home at a cosmopolitan address near Green Square

Boasting a southerly aspect and soaking in the sunshine via its floor-to-ceiling windows, this apartment is a sleek and stylish sky-home. It enjoys pleasant urban outlooks from its 24th floor position while offering a roomy indoor / outdoor design. A popular city-fringe lifestyle, it encourages an active social life ideal for those who love shopping, dining and cultural activities.

- ? Spacious living/dining room flowing to a covered balcony
- ? Stone kitchen, gas stainless steel Miele cooking appliances
- ? Generous bedrooms with built-in robes, fully tiled bathrooms
- ? Internal laundry, ducted air conditioning, security entrance
- ? Security entrance, secure underground parking, lift access