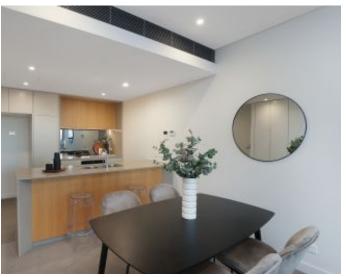

## Stylish sky-home at a cosmopolitan address near Green Square

Boasting a southerly aspect and soaking in the sunshine via its floor-to-ceiling windows, this apartment is a sleek and stylish sky-home. It enjoys pleasant urban outlooks from its 24th floor position while offering a roomy indoor / outdoor design. A popular city-fringe lifestyle, it encourages an active social life ideal for those who love shopping, dining and cultural activities.

- ? Spacious living/dining room flowing to a covered balcony
- ? Stone kitchen, gas stainless steel Miele cooking appliances
- ? Generous bedrooms with built-in robes, fully tiled bathrooms
- ? Internal laundry, ducted air conditioning, security entrance
- ? Security entrance, secure underground parking, lift access