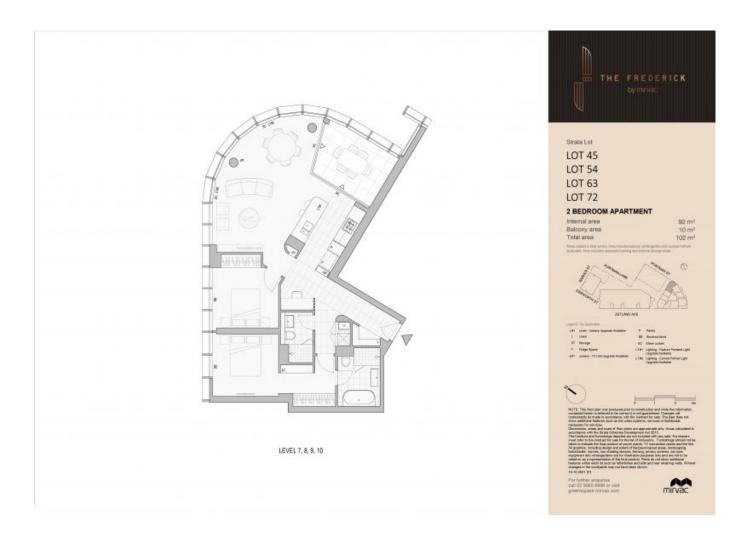

## Zetland, NSW 801/28 Zetland Avenue

North Facing, two-bedroom apartment on level 8 with City Views in the brand new Frederick development A sophisticated living experience rising 23 storeys, The Frederick elevates living to remarkable new heights. A unique collaboration between award-winning architects, Smart Design Studio and Mirvac Design, its striking curvilinear form exudes mastery from all angles, boasting extraordinary views of the Sydney city skyline.

Discover the perfect blend of space and convenience in this stunning Mirvac two-bedroom apartment, situated on level 8 of The Frederick with North Facing, city views.

Featuring two well-appointed bathrooms, with the main bathroom showcasing a bath and bespoke curved ceiling detail, this residence exudes luxury. All bedrooms are equipped with built-in robes, and the rest of the apartment offers clever storage solutions to streamline your lifestyle.

Plans shown are only indicative of layout. Dimensions are approximate.

Zetland, NSW 801/28 Zetland Avenue