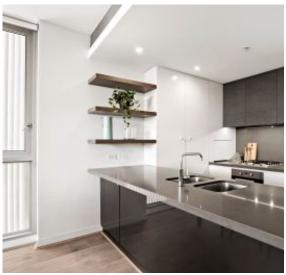

- ? Generous living/dining room, covered alfresco entertaining
- ? Stone kitchen, gas stainless steel Miele cooking, dishwasher
- ? High-end finishes and inclusions, pleasant urban outlooks
- ? Sizeable bedrooms with built-ins, main with terrace access
- ? Stylish bathrooms, internal laundry, ducted air conditioning