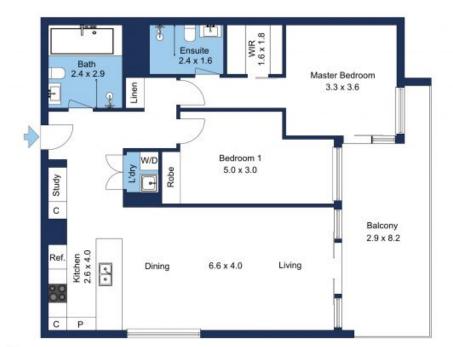

## Bright 116sqm contemporary entertainer in a prized position

Basking in a sun-drenched northeast aspect, this apartment unfolds over a remarkable 116sqm, (internal 110sqm approx), of indoor/outdoor living space. It showcases a functional floor plan that nicely separates the living spaces from the bedrooms, making it a dream for both everyday living and entertaining. Poised for a vibrant urban lifestyle, it's within a five-minute stroll to a buffet of cosmopolitan attractions.

- ? Generous living/dining room, covered alfresco entertaining
- ? Stone kitchen, gas stainless steel Miele cooking, dishwasher
- ? High-end finishes and inclusions, pleasant urban outlooks
- ? Sizeable bedrooms with built-ins, main with terrace access
- ? Stylish bathrooms, internal laundry, ducted air conditioning

## Sold | \$1,450,000

Contact: Emma Symonds

02 8588 8888 0412 660 011 Emma Symonds 02 8588 8888 0412 660 011

Type: Apartment
Sold Date: 05/12/2023
https://www.resbymirvac.com

| Total Area    | 130 sqm |
|---------------|---------|
| External Area | 20 sqm  |
| Internal Area | 110 sqm |

The floor plan is not to scale; measurements are indicative and in metres. Exterior elements are not in position. Plans should not be relied on. Interested parties should make and rely on their own enquiries.

Plans shown are only indicative of layout. Dimensions are approximate.