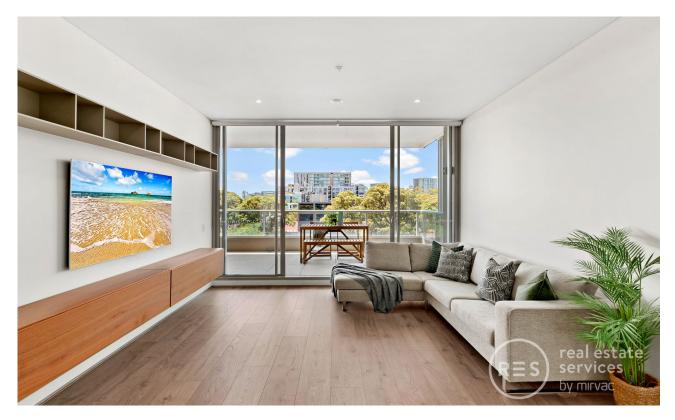

## Bright 116sqm contemporary entertainer in a prized position

Basking in a sun-drenched northeast aspect, this apartment unfolds over a remarkable 116sqm, (internal 110sqm approx), of indoor/outdoor living space. It showcases a functional floor plan that nicely separates the living spaces from the bedrooms, making it a dream for both everyday living and entertaining. Poised for a vibrant urban lifestyle, it's within a five-minute stroll to a buffet of cosmopolitan attractions.

- ? Generous living/dining room, covered alfresco entertaining
- ? Stone kitchen, gas stainless steel Miele cooking, dishwasher
- ? High-end finishes and inclusions, pleasant urban outlooks
- ? Sizeable bedrooms with built-ins, main with terrace access
- ? Stylish bathrooms, internal laundry, ducted air conditioning