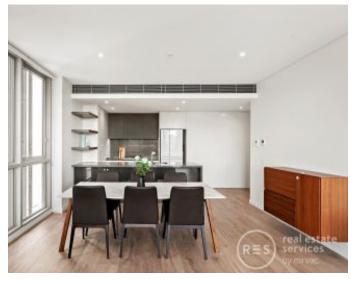

## Bright 116sqm contemporary entertainer in a prized position

Basking in a sun-drenched northeast aspect, this apartment unfolds over a remarkable 116sqm, (internal 110sqm approx), of indoor/outdoor living space. It showcases a functional floor plan that nicely separates the living spaces from the bedrooms, making it a dream for both everyday living and entertaining. Poised for a vibrant urban lifestyle, it's within a five-minute stroll to a buffet of cosmopolitan attractions.

- ? Generous living/dining room, covered alfresco entertaining
- ? Stone kitchen, gas stainless steel Miele cooking, dishwasher
- ? High-end finishes and inclusions, pleasant urban outlooks
- ? Sizeable bedrooms with built-ins, main with terrace access
- ? Stylish bathrooms, internal laundry, ducted air conditioning