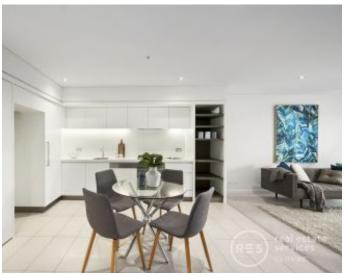

In the Array complex and splashed with quality from head to toe, this 9th floor pad offers up a deluxe kitchen upon entry equipped with a stone island bench and stainless steel appliances, while the living and dining zone flows out to the balcony with breathtaking vistas. The generous size bedroom with BIR also has access to north facing balcony.