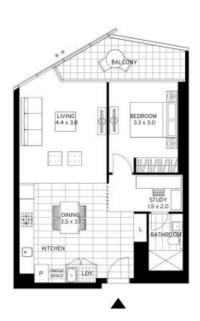

## \$635,000

Council Rates: \$1,400/year (approx)

Contact: Andrew Chen 03 9645 1199

Type: Apartment
Sold Date: 08/12/2023
https://www.resbymirvac.com

LEVEL 7,8,9,10,11,12,13,14,15,16,17,18,19,20

TOWER 1 BEDROOM + STUDY

Internal Area Balcony Area Total Area 67 m<sup>2</sup> 8 m<sup>2</sup> 75 m<sup>2</sup>

For further enquiries call 03 9645 9400 or visit arraybymirvac.com

**Docklands, VIC** 902/100 Lorimer Street