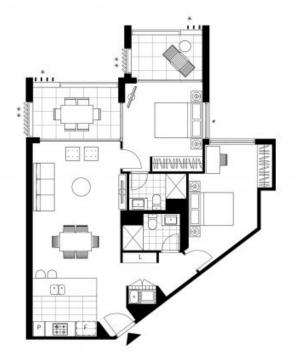

- ? Pristine open plan kitchen and spacious living/dining room? Loggia-style terrace for all-weather alfresco entertaining
- ? Stone kitchen with stainless steel appliances, gas cook top
- ? Generous bedrooms with built-in robes, main with ensuite
- ? Two stylish fully tiled bathrooms, internal laundry facilities