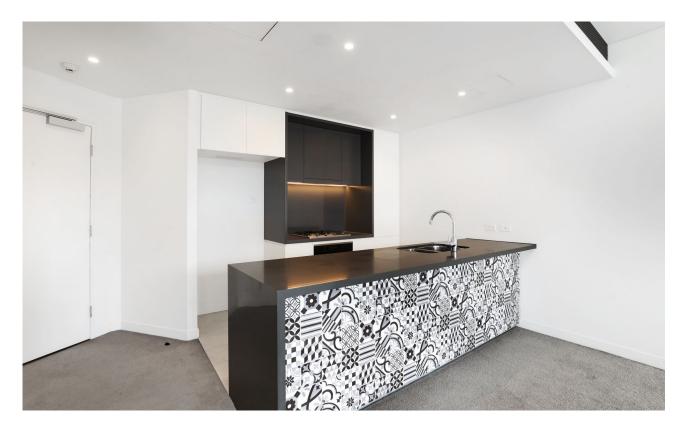

- ? Pristine open plan kitchen and spacious living/dining room? Loggia-style terrace for all-weather alfresco entertaining
- ? Stone kitchen with stainless steel appliances, gas cook top
- ? Generous bedrooms with built-in robes, main with ensuite
- ? Two stylish fully tiled bathrooms, internal laundry facilities