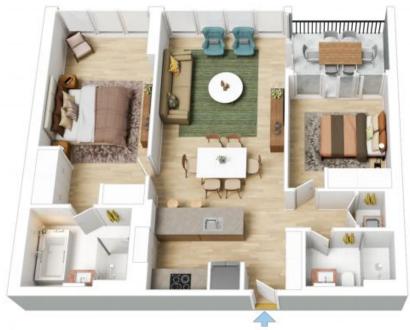

## 2 BED

Council Rates: \$360/qtr (approx)
Strata Rates: \$1,120/qtr (approx)
Contact: Emma Symonds
02 8588 8888

0412 660 011

Type: Apartment
Sold Date: 06/03/2024
Land: 89Square Metres
https://www.resbymirvac.com

The floor plan is not to scale; measurements are indicative and in metres. All features included in this 3D plan are for inspiration purposes only.

This is not an exact replica of the property or the position of exterior elements. Plans should not be relied on. Interested parties should make and rely on their own enquiries.

Plans shown are only indicative of layout. Dimensions are approximate.