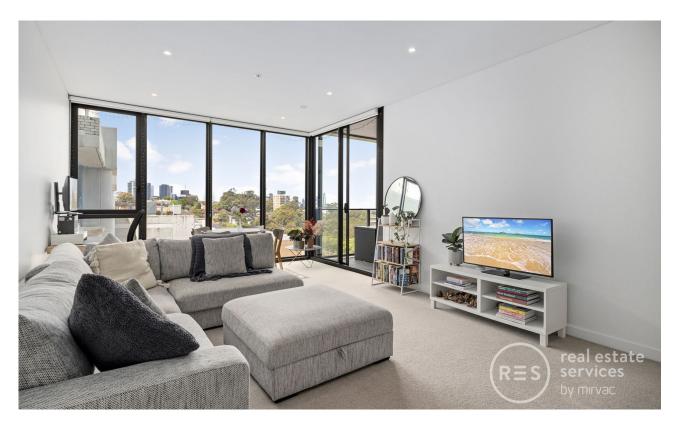

## Cosmopolitan resort-style living in 'St Leonards Square' tower

Resort-style living in the heart of the shiny new face of St Leonards, this apartment will appeal to singles, couples and young families alike. It embraces a sleek minimalist aesthetic with an open plan indoor/outdoor design and elegant appointments. With so much just outside your door, enjoy the onsite indoor lap pool, gym, spa and sauna or stroll to delectable caf? and culinary options.

- ? Expansive gourmet open plan indoor/outdoor entertaining
- ? Stone kitchen, gas stainless steel Miele cooking, dishwasher
- ? Generous bedrooms with built-in robes, main with an ensuite
- ? Stylish fully tiled bathrooms, internal laundry, air conditioning
- ? Security entrance, lift access, secure underground parking