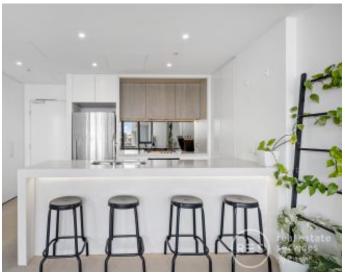

## Cosmopolitan resort-style living in 'St Leonards Square' tower

Resort-style living in the heart of the shiny new face of St Leonards, this apartment will appeal to singles, couples and young families alike. It embraces a sleek minimalist aesthetic with an open plan indoor/outdoor design and elegant appointments. With so much just outside your door, enjoy the onsite indoor lap pool, gym, spa and sauna or stroll to delectable caf? and culinary options.

- ? Expansive gourmet open plan indoor/outdoor entertaining
- ? Stone kitchen, gas stainless steel Miele cooking, dishwasher
- ? Generous bedrooms with built-in robes, main with an ensuite
- ? Stylish fully tiled bathrooms, internal laundry, air conditioning
- ? Security entrance, lift access, secure underground parking