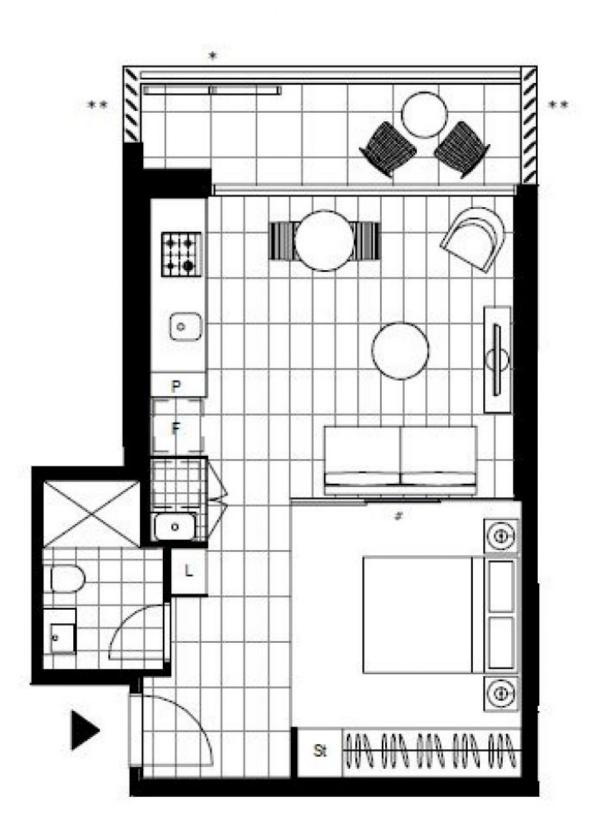

This stunning Mirvac apartment features:

- Well-appointed bedroom with built-in wardrobe and sliding privacy partition
- Open-plan living and dining area, flowing onto balcony

Plans shown are only indicative of layout. Dimensions are approximate.