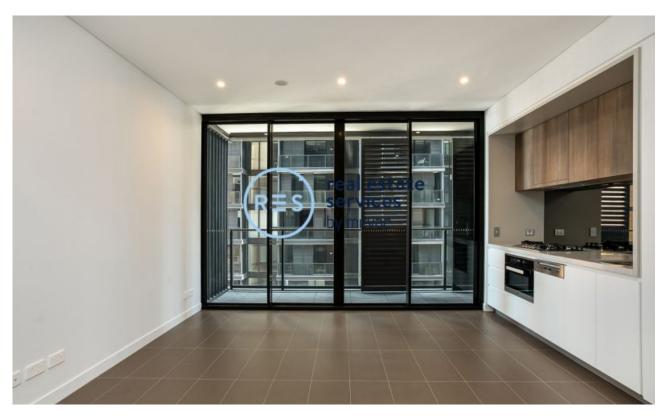

This stunning Mirvac apartment features:

- Well-appointed bedroom with built-in wardrobe and sliding privacy partition
- Open-plan living and dining area, flowing onto balcony