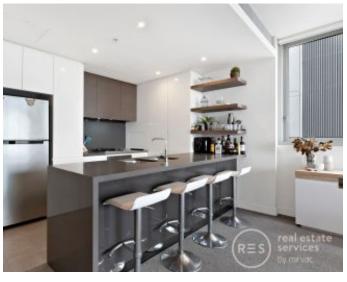

- ? Sumptuous finishes and inclusions, expansive urban outlooks
- ? Generous living/dining room, covered alfresco entertaining
- ? Stone kitchen, gas stainless steel Miele cooking, dishwasher
- ? Generous bedrooms with built-in robes, main with ensuite
- ? Stylish bathrooms, internal laundry, ducted air conditioning