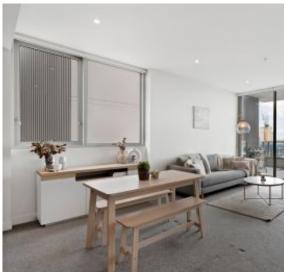

## Sleek modern elegance, golden sunshine, ultra-convenience

A sanctuary in the city, it's hard to believe this peaceful, private and ultra-stylish oasis is only 200m to Green Square and central to the cultural, culinary and caf? attractions of lively Waterloo, Alexandria and Rosebery. Enjoy the generous light-filled interiors and a seamless indoor/outdoor flow as you dine alfresco on the terrace and enjoy the urban vistas. Stroll just 5 minutes to rail.

- ? Sumptuous finishes and inclusions, expansive urban outlooks
- ? Generous living/dining room, covered alfresco entertaining
- ? Stone kitchen, gas stainless steel Miele cooking, dishwasher
- ? Generous bedrooms with built-in robes, main with ensuite
- ? Stylish bathrooms, internal laundry, ducted air conditioning