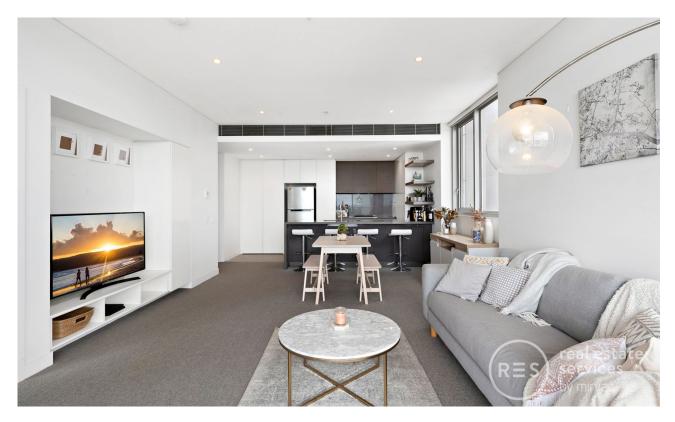

## Sleek modern elegance, golden sunshine, ultra-convenience

A sanctuary in the city, it's hard to believe this peaceful, private and ultra-stylish oasis is only 200m to Green Square and central to the cultural, culinary and caf? attractions of lively Waterloo, Alexandria and Rosebery. Enjoy the generous light-filled interiors and a seamless indoor/outdoor flow as you dine alfresco on the terrace and enjoy the urban vistas. Stroll just 5 minutes to rail.

- ? Sumptuous finishes and inclusions, expansive urban outlooks
- ? Generous living/dining room, covered alfresco entertaining
- ? Stone kitchen, gas stainless steel Miele cooking, dishwasher
- ? Generous bedrooms with built-in robes, main with ensuite
- ? Stylish bathrooms, internal laundry, ducted air conditioning