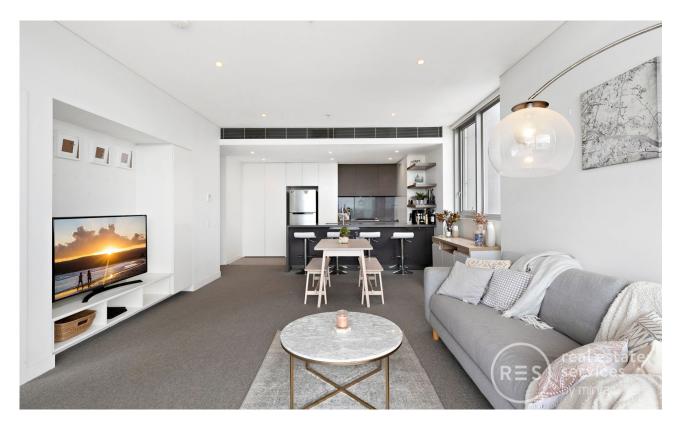

## Sleek modern elegance, golden sunshine, ultra-convenience

A sanctuary in the city, it's hard to believe this peaceful, private and ultra-stylish oasis is only 200m to Green Square and central to the cultural, culinary and caf? attractions of lively Waterloo, Alexandria and Rosebery. Enjoy the generous light-filled interiors and a seamless indoor/outdoor flow as you dine alfresco on the terrace and enjoy the urban vistas. Stroll just 5 minutes to rail.

- ? Sumptuous finishes and inclusions, expansive urban outlooks
- ? Generous living/dining room, covered alfresco entertaining
- ? Stone kitchen, gas stainless steel Miele cooking, dishwasher
- ? Generous bedrooms with built-in robes, main with ensuite
- ? Stylish bathrooms, internal laundry, ducted air conditioning