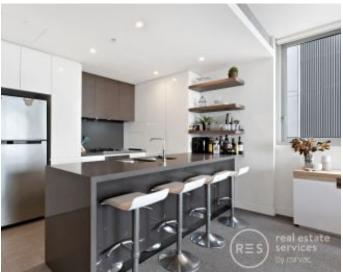

- ? Sumptuous finishes and inclusions, expansive urban outlooks
- ? Generous living/dining room, covered alfresco entertaining
- ? Stone kitchen, gas stainless steel Miele cooking, dishwasher
- ? Generous bedrooms with built-in robes, main with ensuite
- ? Stylish bathrooms, internal laundry, ducted air conditioning