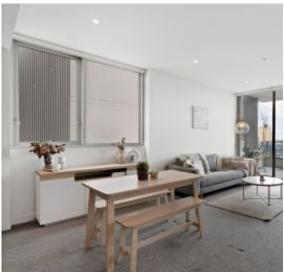

## Sleek modern elegance, golden sunshine, ultra-convenience

A sanctuary in the city, it's hard to believe this peaceful, private and ultra-stylish oasis is only 200m to Green Square and central to the cultural, culinary and caf? attractions of lively Waterloo, Alexandria and Rosebery. Enjoy the generous light-filled interiors and a seamless indoor/outdoor flow as you dine alfresco on the terrace and enjoy the urban vistas. Stroll just 5 minutes to rail.

- ? Sumptuous finishes and inclusions, expansive urban outlooks
- ? Generous living/dining room, covered alfresco entertaining
- ? Stone kitchen, gas stainless steel Miele cooking, dishwasher
- ? Generous bedrooms with built-in robes, main with ensuite
- ? Stylish bathrooms, internal laundry, ducted air conditioning