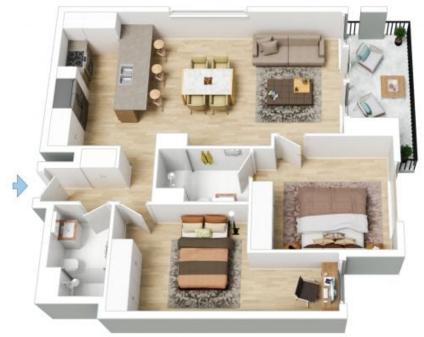

## Sleek modern elegance, golden sunshine, ultra-convenience

A sanctuary in the city, it's hard to believe this peaceful, private and ultra-stylish oasis is only 200m to Green Square and central to the cultural, culinary and caf? attractions of lively Waterloo, Alexandria and Rosebery. Enjoy the generous light-filled interiors and a seamless indoor/outdoor flow as you dine alfresco on the terrace and enjoy the urban vistas. Stroll just 5 minutes to rail.

- ? Sumptuous finishes and inclusions, expansive urban outlooks
- ? Generous living/dining room, covered alfresco entertaining
- ? Stone kitchen, gas stainless steel Miele cooking, dishwasher
- ? Generous bedrooms with built-in robes, main with ensuite
- ? Stylish bathrooms, internal laundry, ducted air conditioning

\$1,350,000

View: Sat, 27 Jul 2024 @1:50 pm - 2:10 pm

Contact: Emma Symonds

Type: Apartment https://www.resbymirvac.com

The floor plan is not to scale; measurements are indicative and in metres. All features included in this 3D plan are for inspiration purposes only.

This is not an exact replica of the property or the position of exterior elements. Plans should not be relied on. Interested parties should make and rely on their own enquiries.

Plans shown are only indicative of layout. Dimensions are approximate.